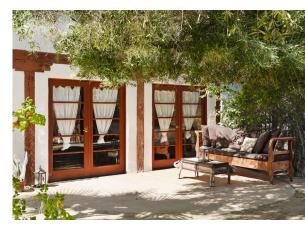

### Mediterranean Villas

QUEEN BED | TUB | FULL KITCHEN | PRIVATE PATIO

A beautiful, hand-carved queen bed anchors this studio, which also features a stone bath and full kitchen. It offers two private patios with striking views of the San Jacinto Mountains and is shaded by vibrant bougainvillea.

### Mediterranean Villas

KING BED | SHOWER | KITCHENETTE | PATIO

This sunny whitewashed studio opens to the pool courtyard. It features a king bed, stone shower, and a kitchenette. It has high, wood beam ceilings and large windows with pool views.