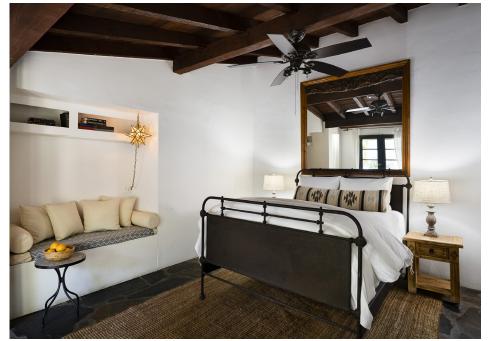

### Moroccan Villa

### Mediterranean Villa



# Rooms

BYZANTIUM ROOM
DELPHI ROOM
KALYMNOS ROOM
LIMNOS ROOM
SANTORINI ROOM
SYROS ROOM
THESSALY ROOM

ADOBE ROOM
ATLAS ROOM
BEDOUIN ROOM
SAHARA ROOM



# Byzantium Room

### Mediterranean Villas

QUEEN BED | TUB | PRIVATE PATIO

This airy room features a bougainvillea-covered patio entrance, high wood beam ceilings, a queen bed, semi-private patio sitting area and a full stone bath.











# Delphi Room

### Mediterranean Villas

QUEEN BED | TUB | PRIVATE PATIO

This cozy room has a high wood beam ceiling, queen bed, and full bath. French doors open to a private patio with stunning views of the San Jacinto Mountains.











# Kalymnos Room

### Mediterranean Villas

QUEEN BED | SHOWER | PRIVATE PATIO

This beautiful, secluded studio features a queen bed and stone rain shower. Lounge in the private, gated, bougainvillea-adorned patio.















## Limnos Room

### Mediterranean Villas

QUEEN BED | SHOWER | PATIO

A very private entrance leads to this cozy, adobe-style room with high wood ceilings, queen bed, and stone shower.











## Santorini Room

### Mediterranean Villas

QUEEN BED | TUB | PRIVATE PATIO

This cozy room has a Queen bed, and a sunken stone