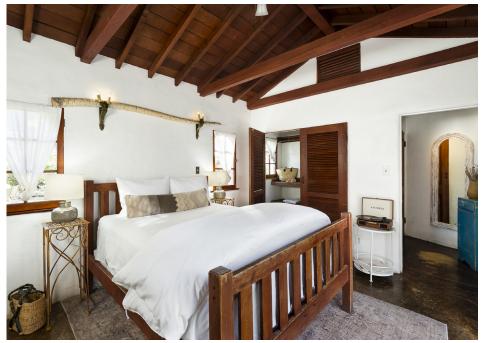

# Syros Room

### Mediterranean Villas

QUEEN BED | TUB | PATIO

A bright and airy studio with high wood beam ceilings, a queen bed, and a beautiful slate bathtub and shower. French doors lead to a picturesque open patio.