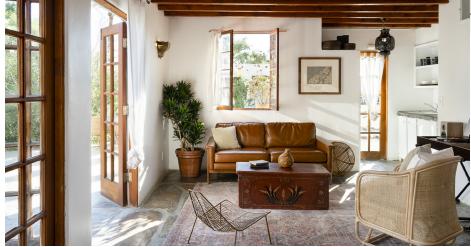

#### Mediterranean Villas

QUEEN BED | SHOWER | FULL KITCHEN | PATIO

This one-bedroom suite has incredible mountain and pool views, a wood beam ceiling, queen bed, stone shower, and full kitchen. The stone-floored living room is surrounded by French doors that open to the pool and magical fire pits.