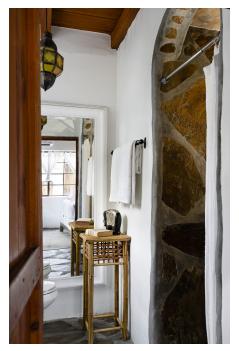

NTORINI ROOM
SYROS ROOM
THESSALY ROOM

ADOBE ROOM
ATLAS ROOM
BEDOUIN ROOM
SAHARA ROOM



# Byzantium Room

### Mediterranean Villas

QUEEN BED | TUB | PRIVATE PATIO

This airy room features a bougainvillea-covered patio entrance, high wood beam ceilings, a queen bed, semi-private patio sitting area and a full stone bath.











# Delphi Room

### Mediterranean Villas

QUEEN BED | TUB | PRIVATE PATIO

This cozy room has a high wood beam ceiling, queen bed, and full bath. French doors open to a private patio with stunning views of the San Jacinto Mountains.











# Kalymnos Room

### Mediterranean Villas

QUEEN BED | SHOWER | PRIVATE PATIO

This beautiful, secluded studio features a queen bed and stone rain shower. Lounge in the private, gated, bougainvillea-adorned patio.















## Limnos Room

### Mediterranean Villas

QUEEN BED | SHOWER | PATIO

A very private entrance leads to this cozy, adobe-style room with high wood ceilings, queen bed, and stone shower.











## Santorini Room

### Mediterranean Villas

QUEEN BED | TUB | PRIVATE PATIO

This cozy room has a Queen bed, and a sunken stone bath and open shower. French doors open to a private patio with stunning views of the San Jacinto Mountains beyond.











# Syros Room

### Mediterranean Villas

QUEEN BED | TUB | PATIO

A bright and airy studio with high wood beam ceilings, a queen bed, and a beautiful slate bathtub and shower. French doors lead to a picturesque open patio.











# Thessaly Room

Mediterranean Villas
KING BED | TUB | PATIO

This is a very private room with a king bed, fu