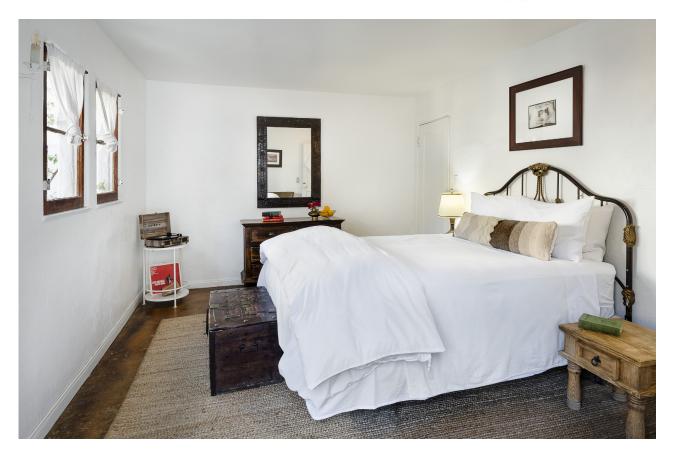

# Syros Room

### Mediterranean Villas

QUEEN BED | TUB | PATIO

A bright and airy studio with high wood beam ceilings, a queen bed, and a beautiful slate bathtub and shower. French doors lead to a picturesque open patio.