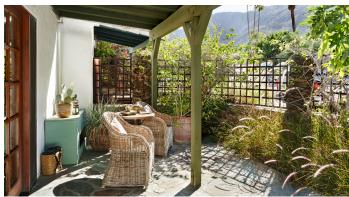

# Syros Room

### Mediterranean Villas

QUEEN BED | TUB | PATIO

A bright and airy studio with high wood beam ceilings, a queen bed, and a beautiful slate bathtub and shower. French doors lead to a picturesque open patio.