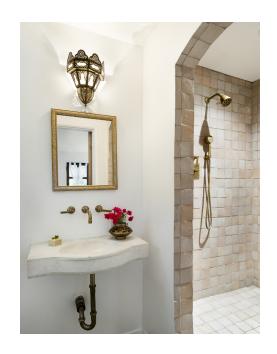

# Syros Room

### Mediterranean Villas

QUEEN BED | TUB | PATIO

A bright and airy studio with high wood beam ceilings, a queen bed, and a beautiful slate bathtub and shower. French doors lead to a picturesque open patio.