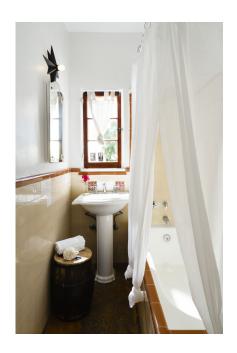

a kitchenette. It has high, wood beam ceilings and large windows with pool views.















### Casablanca Studio

#### Moroccan Villas

KING BED | SHOWER | FULL KITCHEN | PRIVATE PATIO

This sunlit, whitewashed, upper-level studio offers a semi-private balcony with views of Tahquitz Canyon and the San Jacinto Mountains. It features a king bed, full kitchen, and stone shower. The windows overlook our tranquil courtyard, which you can reach via a sweeping grand staircase.











# Tangier Studio

#### Moroccan Villas

QUEEN BED | TUB | FULL KITCHEN | PRIVATE PATIO

Adjacent to the pool and fountain, this comfortable studio features a queen bed built into an arched Moroccan alcove, a full kitchen, and French doors that open into a semi-private patio shaded by fruit trees.















# Suites

ACROPOLIS SUITE
AEGEAN BUNGALOW
IONEAN BUNGALOW
MYKONOS SUITE
PAXOS SUITE

ARTIST STUDIO
BEDOUIN SUITE
KASBAH SUITE
MARRAKECH SUITE
NOMAD SUITE
SAHARA SUITE





KORAKIA.COM/VILLAS

# Acropolis Suite

### Mediterranean Villas

QUEEN BED | TUB | KITCHENETTE | PRIVATE PATIO

A sunny, spacious suite with high wood beam ceilings. The suite has a queen-size, built-in platform bed, a sunken stone bathtub and shower, open kitchenette, and sitting area. French doors open to a private patio.











# Aegean Bungalow

### Mediterranean Villas

KING BED | TUB | FULL KITCHEN | PATIO

This one-bedroom suite opens to the Mediterranean courtyard pool through French doors on two sides. It has a king-size bed, Japanese-style stone soaking tub, open shower, and a full kitchen.