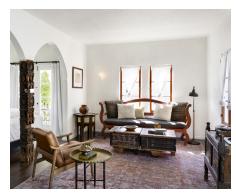

### Orchard House

### Mediterranean Villas

KING BED | TUB | FULL KITCHEN
PRIVATE COURTYARD/ORCHARD | 2 FIREPLACES

This original 1918 Palm Springs adobe features a full kitchen, private dining room, living room, king bed and both outdoor and indoor fireplaces. The home, with its large wraparound courtyard, sits in a private citrus grove. It has a stone waterfall and cozy outdoor seating.