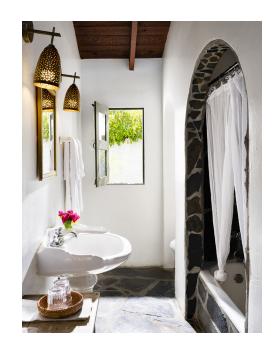

### Moroccan Villa

### Mediterranean Villa



# Rooms

BYZANTIUM ROOM
DELPHI ROOM
KALYMNOS ROOM
LIMNOS ROOM
SANTORINI ROOM
SYROS ROOM
THESSALY ROOM

ADOBE ROOM
ATLAS ROOM
BEDOUIN ROOM
SAHARA ROOM



# Byzantium Room

### Mediterranean Villas

QUEEN BED | TUB | PRIVATE PATIO

This airy room features a bougainvillea-covered patio entrance, high wood beam ceilings, a queen bed, semi-private patio sitting area and a full stone bath.











# Delphi Room

### Mediterranean Villas

QUEEN BED | TUB | PRIVATE PATIO

This cozy room has a high wood beam ceiling, queen bed, and full bath. French doors open to a private patio with stunning views of the San Jacinto Mountains.











# Kalymnos Room

### Mediterranean Villas

QUEEN BED | SHOWER | PRIVATE PATIO

This beautiful, secluded studio features a queen bed and stone rain shower. Lounge in the private, gated, bougainvillea-adorned patio.















## Limnos Room

### Mediterranean Villas

QUEEN BED | SHOWER | PATIO

A very private entrance leads to this cozy, adobe-style room with high wood ceilings, queen bed, and stone shower.











## Santorini Room

### Mediterranean Villas

QUEEN BED | TUB | PRIVATE PATIO

This cozy room has a Queen bed, and a sunken s