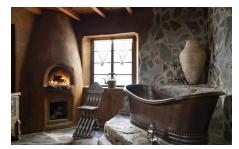

### Mediterranean Villas

KING BED | TUB | FULL KITCHEN
PRIVATE COURTYARD/ORCHARD | 2 FIREPLACES

This original 1918 Palm Springs adobe features a full kitchen, private dining room, living room, king bed and both outdoor and indoor fireplaces. The home, with its large wraparound courtyard, sits in a private citrus grove. It has a stone waterfall and cozy outdoor seating.