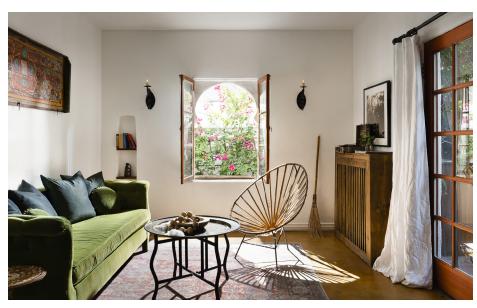

# Moroccan Villas QUEEN BED | TUB

This serene, whitewashed room next to the Moroccan pool features a queen bed and a stone bathtub. Fall asleep to the peaceful sound of the bubbling Moroccan fountain.