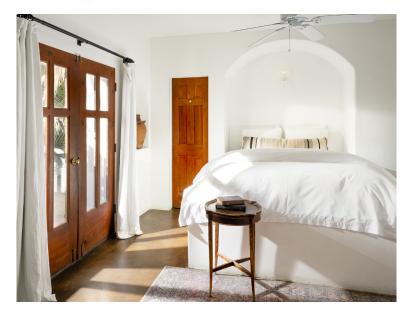

### Mediterranean Villas

QUEEN BED | TUB | PRIVATE PATIO

This airy room features a bougainvillea-covered patio entrance, high wood beam ceilings, a queen bed, semi-private patio sitting area and a full stone bath.

### Mediterranean Villas

QUEEN BED | TUB | PRIVATE PATIO

This cozy room has a high wood beam ceiling, queen bed, and full bath. French doors open to a private patio with stunning views of the San Jacinto Mountains.