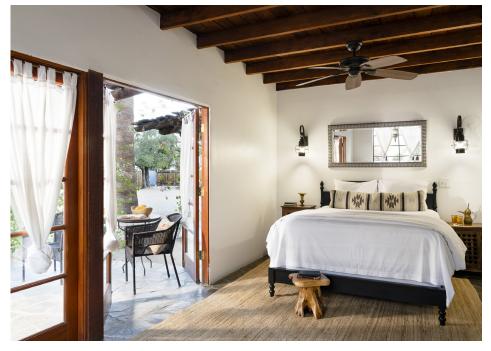

# Syros Room

### Mediterranean Villas

QUEEN BED | TUB | PATIO

A bright and airy studio with high wood beam ceilings, a queen bed, and a beautiful slate bathtub and shower. French doors lead to a picturesque open patio.