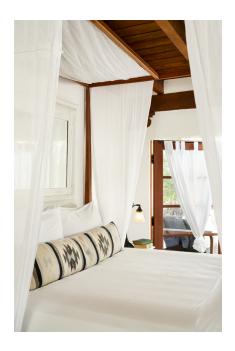

# Byzantium Room

### Mediterranean Villas

QUEEN BED | TUB | PRIVATE PATIO

This airy room features a bougainvillea-covered patio entrance, high wood beam ceilings, a queen bed, semi-private patio sitting area and a full stone bath.