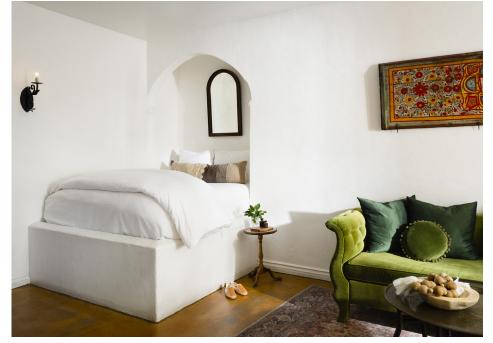

kitchenette. It has high, wood beam ceilings and large windows with pool views.















### Casablanca Studio

#### Moroccan Villas

KING BED | SHOWER | FULL KITCHEN | PRIVATE PATIO

This sunlit, whitewashed, upper-level studio offers a semi-private balcony with views of Tahquitz Canyon and the San Jacinto Mountains. It features a king bed, full kitchen, and stone shower. The windows overlook our tranquil courtyard, which you can reach via a sweeping grand staircase.











# Tangier Studio

#### Moroccan Villas

QUEEN BED | TUB | FULL KITCHEN | PRIVATE PATIO

Adjacent to the pool and fountain, this comfortable studio features a queen bed built into an arched Moroccan alcove, a full kitchen, and French doors that open into a semi-private patio shaded by fruit trees.















# Suites

ACROPOLIS SUITE
AEGEAN BUNGALOW
IONEAN BUNGALOW
MYKONOS SUITE
PAXOS SUITE

ARTIST STUDIO
BEDOUIN SUITE
KASBAH SUITE
MARRAKECH SUITE
NOMAD SUITE
SAHARA SUITE





KORAKIA.COM/VILLAS

# Acropolis Suite

### Mediterranean Villas

QUEEN BED | TUB | KITCHENETTE | PRIVATE PATIO

A sunny, spacious suite with high wood beam ceilings. The suite has a queen-size, built-in platform bed, a sunken stone bathtub and shower, open kitchenette, and sitting area. French doors open to a private patio.











# Aegean Bungalow

### Mediterranean Villas

KING BED | TUB | FULL KITCHEN | PATIO

This one-bedroom suite opens to the Mediterranean courtyard pool through French doors on two sides. It has a king-size bed, Japanese-style stone soaking tub, open shower, and a full kitchen.