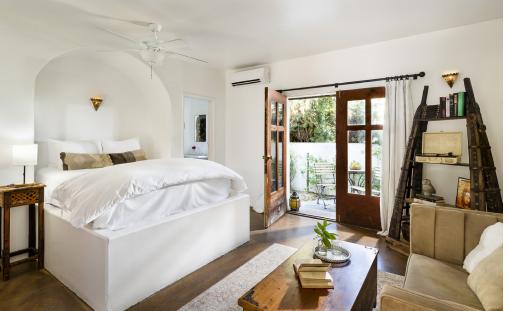

# Delphi Room

### Mediterranean Villas

QUEEN BED | TUB | PRIVATE PATIO

This cozy room has a high wood beam ceiling, queen bed, and full bath. French doors open to a private patio with stunning views of the San Jacinto Mountains.