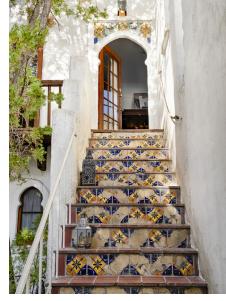

#### Moroccan Villas

KING BED | SHOWER | FULL KITCHEN | PRIVATE PATIO

This sunlit, whitewashed, upper-level studio offers a semi-private balcony with views of Tahquitz Canyon and the San Jacinto Mountains. It features a king bed, full kitchen, and stone shower. The windows overlook our tranquil courtyard, which you can reach via a sweeping grand staircase.