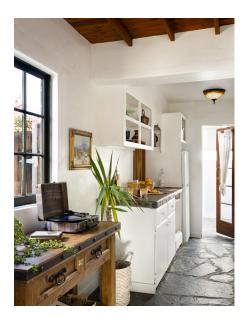

### Mediterranean Villas

QUEEN BED | TUB | FULL KITCHEN | PRIVATE PATIO

A beautiful, hand-carved queen bed anchors this studio, which also features a stone bath and full kitchen. It offers two private patios with striking views of the San Jacinto Mountains and is shaded by vibrant bougainvillea.

#### Moroccan Villas

QUEEN BED | TUB | FULL KITCHEN | PRIVATE PATIO

Adjacent to the pool and fountain, this comfortable studio features a queen bed built into an arched Moroccan alcove, a full kitchen, and French doors that open into a semi-private patio shaded by fruit trees.