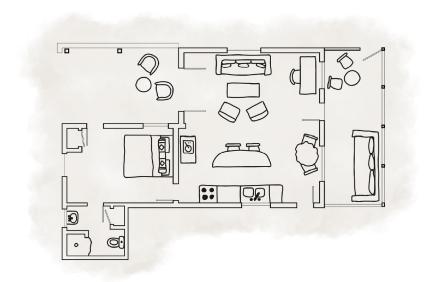

### Mediterranean Villas

KING BED | TUB | FULL KITCHEN | PATIO

This one-bedroom suite opens to the Mediterranean courtyard pool through French doors on two sides. It has a king-size bed, Japanese-style stone soaking tub, open shower, and a full kitchen.

#### Mediterranean Villas

QUEEN BED | SHOWER | FULL KITCHEN | PATIO

This one-bedroom suite has incredible mountain and pool views, a wood beam ceiling, queen bed, stone shower, and full kitchen. The stone-floored living room is surrounded by French doors that open to the pool and magical fire pits.