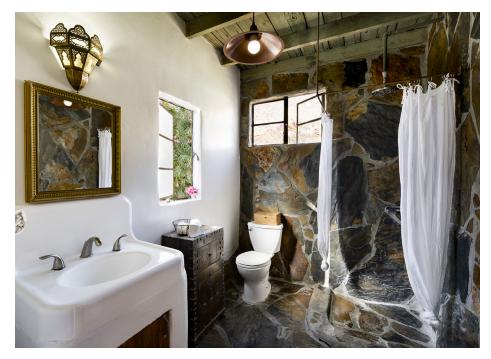

# Byzantium Room

### Mediterranean Villas

QUEEN BED | TUB | PRIVATE PATIO

This airy room features a bougainvillea-covered patio entrance, high wood beam ceilings, a queen bed, semi-private patio sitting area and a full stone bath.