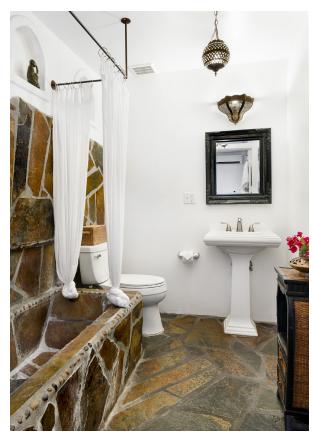

# Syros Room

### Mediterranean Villas

QUEEN BED | TUB | PATIO

A bright and airy studio with high wood beam ceilings, a queen bed, and a beautiful slate bathtub and shower. French doors lead to a picturesque open patio.