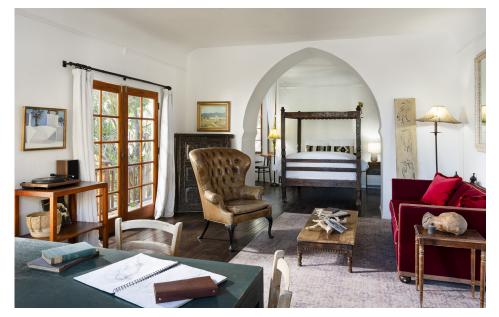

### Naish House

### Mediterranean Villas

QUEEN BED | TUB | FULL KITCHEN | PRIVATE PATIO | FIREPLACE

This beautiful suite is the center of J. Carrol Naish's 1930s villa. It is incredibly romantic, with high wood beam ceilings, wood-burning fireplace, dining room and full kitchen, stone bathtub, a private, open-air shower, and a hand-carved queen-size four-poster bed.