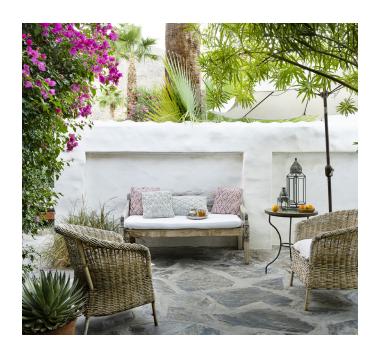

OOM
SANTORINI ROOM
SYROS ROOM
THESSALY ROOM

ADOBE ROOM
ATLAS ROOM
BEDOUIN ROOM
SAHARA ROOM



# Byzantium Room

### Mediterranean Villas

QUEEN BED | TUB | PRIVATE PATIO

This airy room features a bougainvillea-covered patio entrance, high wood beam ceilings, a queen bed, semi-private patio sitting area and a full stone bath.











# Delphi Room

### Mediterranean Villas

QUEEN BED | TUB | PRIVATE PATIO

This cozy room has a high wood beam ceiling, queen bed, and full bath. French doors open to a private patio with stunning views of the San Jacinto Mountains.











# Kalymnos Room

### Mediterranean Villas

QUEEN BED | SHOWER | PRIVATE PATIO

This beautiful, secluded studio features a queen bed and stone rain shower. Lounge in the private, gated, bougainvillea-adorned patio.















## Limnos Room

### Mediterranean Villas

QUEEN BED | SHOWER | PATIO

A very private entrance leads to this cozy, adobe-style room with high wood ceilings, queen bed, and stone shower.











## Santorini Room

### Mediterranean Villas

QUEEN BED | TUB | PRIVATE PATIO

This cozy room has a Queen bed, and a sunken stone bath and open shower. French doors open to a private patio with stunning views of the San Jacinto Mountains beyond.











# Syros Room

### Mediterranean Villas

QUEEN BED | TUB | PATIO

A bright and airy studio with high wood beam ceilings, a queen bed, and a beautiful slate bathtub and shower. French doors lead to a picturesque open patio.











# Thessaly Room

Mediterranean Villas
KING BED | TUB | PATIO

This is a very private room with a king b