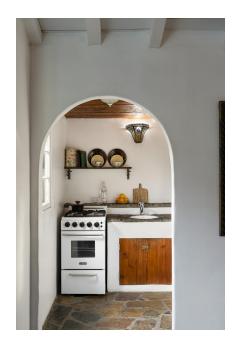

#### Moroccan Villas

QUEEN BED | TUB | FULL KITCHEN | PRIVATE PATIO

Adjacent to the pool and fountain, this comfortable studio features a queen bed built into an arched Moroccan alcove, a full kitchen, and French doors that open into a semi-private patio shaded by fruit trees.