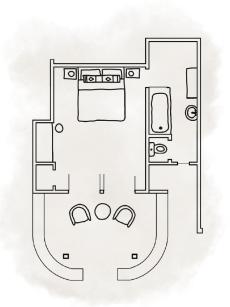

## Adobe Room

#### Moroccan Villas

QUEEN BED | TUB | PATIO

This sunny room is located adjacent to the pool and fountain. It has a queen-size, platform bed and soaring wood beam ceilings. Open the French doors to hear the fountains right from bed; they open onto a patio.