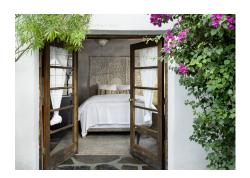

M
SANTORINI ROOM
SYROS ROOM
THESSALY ROOM

ADOBE ROOM
ATLAS ROOM
BEDOUIN ROOM
SAHARA ROOM



# Byzantium Room

### Mediterranean Villas

QUEEN BED | TUB | PRIVATE PATIO

This airy room features a bougainvillea-covered patio entrance, high wood beam ceilings, a queen bed, semi-private patio sitting area and a full stone bath.











# Delphi Room

### Mediterranean Villas

QUEEN BED | TUB | PRIVATE PATIO

This cozy room has a high wood beam ceiling, queen bed, and full bath. French doors open to a private patio with stunning views of the San Jacinto Mountains.











# Kalymnos Room

### Mediterranean Villas

QUEEN BED | SHOWER | PRIVATE PATIO

This beautiful, secluded studio features a queen bed and stone rain shower. Lounge in the private, gated, bougainvillea-adorned patio.















## Limnos Room

### Mediterranean Villas

QUEEN BED | SHOWER | PATIO

A very private entrance leads to this cozy, adobe-style room with high wood ceilings, queen bed, and stone shower.











## Santorini Room

### Mediterranean Villas

QUEEN BED | TUB | PRIVATE PATIO

This cozy room has a Queen bed, and a sunken stone bath and open shower. French doors open to a private patio with stunning views of the San Jacinto Mountains beyond.











# Syros Room

### Mediterranean Villas

QUEEN BED | TUB | PATIO

A bright and airy studio with high wood beam ceilings, a queen bed, and a beautiful slate bathtub and shower. French doors lead to a picturesque open patio.











# Thessaly Room

Mediterranean Villas
KING BED | TUB | PATIO

This is a very private room with a king bed