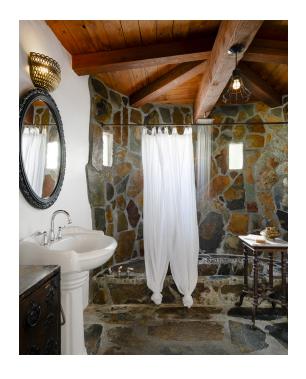

# Byzantium Room

### Mediterranean Villas

QUEEN BED | TUB | PRIVATE PATIO

This airy room features a bougainvillea-covered patio entrance, high wood beam ceilings, a queen bed, semi-private patio sitting area and a full stone bath.