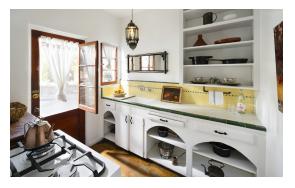

### Orchard House

### Mediterranean Villas

KING BED | TUB | FULL KITCHEN
PRIVATE COURTYARD/ORCHARD | 2 FIREPLACES

This original 1918 Palm Springs adobe features a full kitchen, private dining room, living room, king bed and both outdoor and indoor fireplaces. The home, with its large wraparound courtyard, sits in a private citrus grove. It has a stone waterfall and cozy outdoor seating.