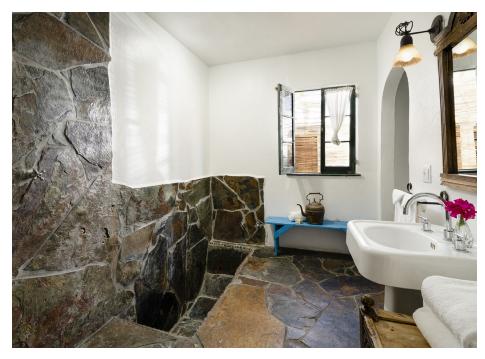

# Syros Room

### Mediterranean Villas

QUEEN BED | TUB | PATIO

A bright and airy studio with high wood beam ceilings, a queen bed, and a beautiful slate bathtub and shower. French doors lead to a picturesque open patio.