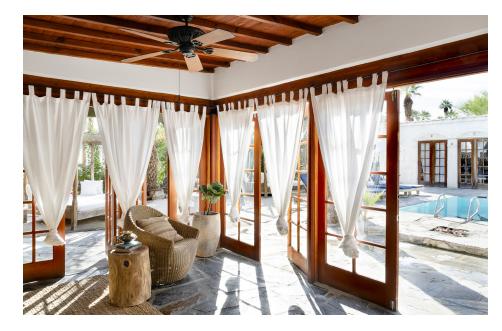

### Mediterranean Villas

KING BED | SHOWER | KITCHENETTE | PATIO

This sunny whitewashed studio opens to the pool courtyard. It features a king bed, stone shower, and a kitchenette. It has high, wood beam ceilings and large windows with pool views.