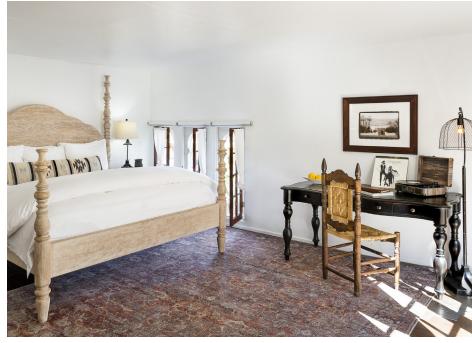

# Acropolis Suite

### Mediterranean Villas

QUEEN BED | TUB | KITCHENETTE | PRIVATE PATIO

A sunny, spacious suite with high wood beam ceilings. The suite has a queen-size, built-in platform bed, a sunken stone bathtub and shower, open kitchenette, and sitting area. French doors open to a private patio.