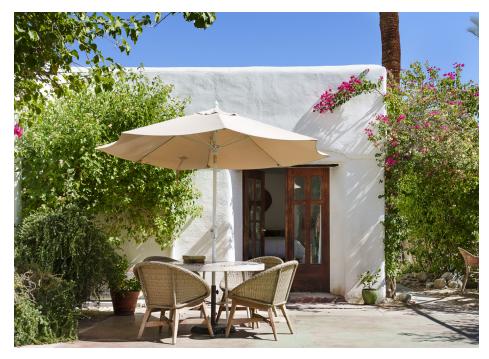

# Thessaly Room

Mediterranean Villas
KING BED | TUB | PATIO

This is a very private room with a king bed, full bath, semi-private garden patio, and a sun patio overlooking the pool