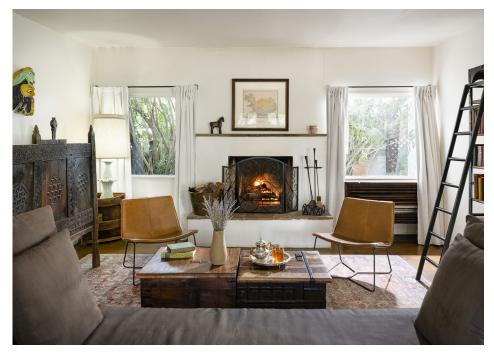

### Auric House

6 BEDROOMS | SLEEPS 12 | 6 BATHS | FULL KITCHEN PRIVATE POOL/PATIOS | FIREPLACE

Located a short walk from Korakia in the exclusive Historic Tennis Club neighborhood, Auric House has six bedrooms and six baths. Hand-cut and hand-laid stone floors thread throughout the property, inside and outside, creating this historic property's visual and textural base. Moonlit evenings swimming in the Moroccan tile pool, looking up at the San Jacinto Mountains and the stars, will transport you to the early days of Palm Springs. Where Korakia Pensione is adults-only, Auric House is family-friendly and the perfect place to host a multigenerational getaway. Your experience in the Auric House includes all the signature Korakia amenities such as morning coffee delivery, daily breakfast, outdoor movie night and more.