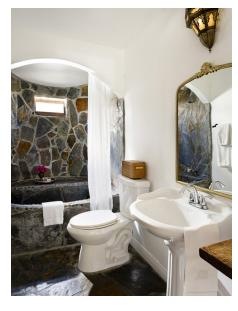

# Kalymnos Room

### Mediterranean Villas

QUEEN BED | SHOWER | PRIVATE PATIO

This beautiful, secluded studio features a queen bed and stone rain shower. Lounge in the private, gated, bougainvillea-adorned patio.