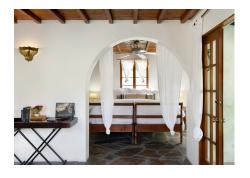

#### Mediterranean Villas

QUEEN BED | SHOWER | FULL KITCHEN | PATIO

This one-bedroom suite has incredible mountain and pool views, a wood beam ceiling, queen bed, stone shower, and full kitchen. The stone-floored living room is surrounded by French doors that open to the pool and magical fire pits.