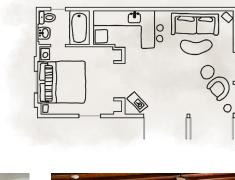

# Rooms

BYZANTIUM ROOM
DELPHI ROOM
KALYMNOS ROOM
LIMNOS ROOM
SANTORINI ROOM
SYROS ROOM
THESSALY ROOM

ADOBE ROOM
ATLAS ROOM
BEDOUIN ROOM
SAHARA ROOM

# Byzantium Room

### Mediterranean Villas

QUEEN BED | TUB | PRIVATE PATIO

This airy room features a bougainvillea-covered patio entrance, high wood beam ceilings, a queen bed, semi-private patio sitting area and a full stone bath.