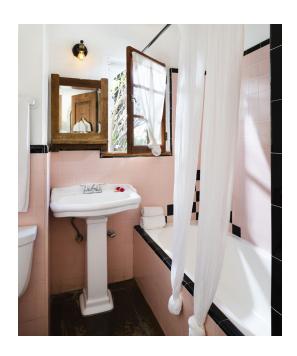

### Mediterranean Villas

QUEEN BED | TUB | PRIVATE PATIO

This airy room features a bougainvillea-covered patio entrance, high wood beam ceilings, a queen bed, semi-private patio sitting area and a full stone bath.

### Mediterranean Villas

QUEEN BED | TUB | PRIVATE PATIO

This cozy room has a high wood beam ceiling, queen bed, and full bath. French doors open to a private patio with stunning views of the San Jacinto Mountains.

### Mediterranean Villas

QUEEN BED | TUB | PRIVATE PATIO

This cozy room has a Queen bed, and a sunken stone bath and open shower. French doors open to a private patio with stunning views of the San Jacinto Mountains beyond.

### Mediterranean Villas

QUEEN BED | TUB | PATIO

A bright and airy studio with high wood beam ceilings, a queen bed, and a beautiful slate bathtub and shower. French doors lead to a picturesque open patio.