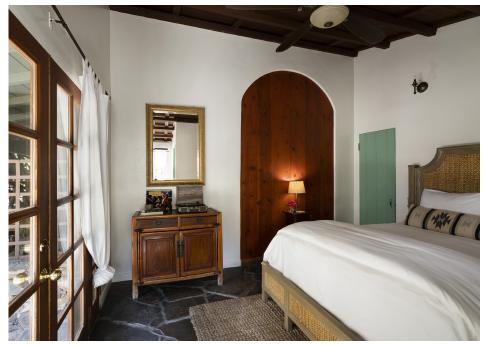

### Mediterranean Villas

QUEEN BED | TUB | PRIVATE PATIO

This airy room features a bougainvillea-covered patio entrance, high wood beam ceilings, a queen bed, semi-private patio sitting area and a full stone bath.

### Mediterranean Villas

QUEEN BED | TUB | PRIVATE PATIO

This cozy room has a high wood beam ceiling, queen bed, and full bath. French doors open to a private patio with stunning views of the San Jacinto Mountains.

### Mediterranean Villas

QUEEN BED | SHOWER | PRIVATE PATIO

This beautiful, secluded studio features a queen bed and stone rain shower. Lounge in the private, gated, bougainvillea-adorned patio.

### Mediterranean Villas

QUEEN BED | SHOWER | PATIO

A very private entrance leads to this cozy, adobe-style room with high wood ceilings, queen bed, and stone shower.

### Mediterranean Villas

QUEEN BED | TUB | PRIVATE PATIO

This cozy room has a Queen bed, and a sunken stone bath and open shower. French doors open to a private patio with stunning views of the San Jacinto Mountains beyond.

### Mediterranean Villas

QUEEN BED | TUB | PATIO

A bright and airy studio with high wood beam ceilings, a queen bed, and a beautiful slate bathtub and shower. French doors lead to a picturesque open patio.