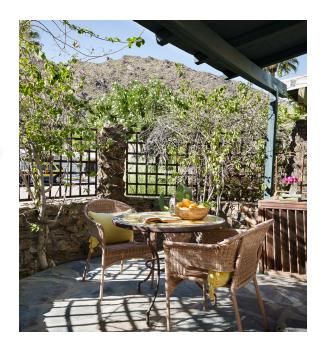

# Syros Room

### Mediterranean Villas

QUEEN BED | TUB | PATIO

A bright and airy studio with high wood beam ceilings, a queen bed, and a beautiful slate bathtub and shower. French doors lead to a picturesque open patio.