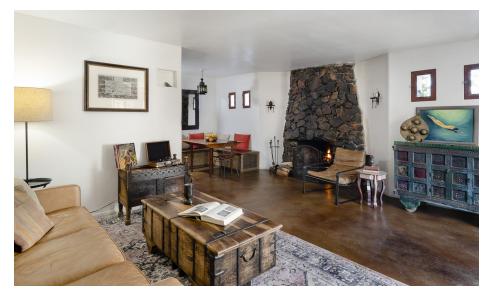

### Mediterranean Villas

KING BED | TUB | FULL KITCHEN
PRIVATE COURTYARD/ORCHARD | 2 FIREPLACES

This original 1918 Palm Springs adobe features a full kitchen, private dining room, living room, king bed and both outdoor and indoor fireplaces. The home, with its large wraparound courtyard, sits in a private citrus grove. It has a stone waterfall and cozy outdoor seating.