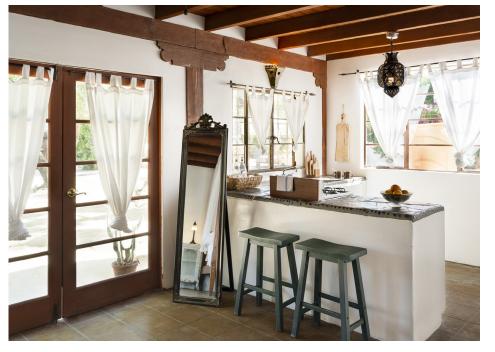

# Apollonia Studio

### Mediterranean Villas

QUEEN BED | TUB | FULL KITCHEN | PRIVATE PATIO

A beautiful, hand-carved queen bed anchors this studio, which also features a stone bath and full kitchen. It offers two private patios with striking views of the San Jacinto Mountains and is shaded by vibrant bougainvillea.