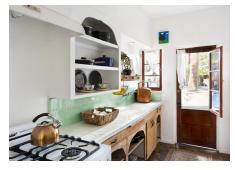

### Mediterranean Villas

QUEEN BED | TUB | FULL KITCHEN | PRIVATE PATIO

A beautiful, hand-carved queen bed anchors this studio, which also features a stone bath and full kitchen. It offers two private patios with striking views of the San Jacinto Mountains and is shaded by vibrant bougainvillea.

### Mediterranean Villas

KING BED | TUB | FULL KITCHEN | PATIO

This one-bedroom suite opens to the Mediterranean courtyard pool through French doors on two sides. It has a king-size bed, Japanese-style stone soaking tub, open shower, and a full kitchen.