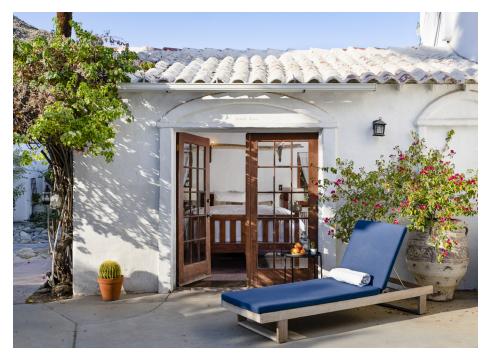

# Syros Room

### Mediterranean Villas

QUEEN BED | TUB | PATIO

A bright and airy studio with high wood beam ceilings, a queen bed, and a beautiful slate bathtub and shower. French doors lead to a picturesque open patio.