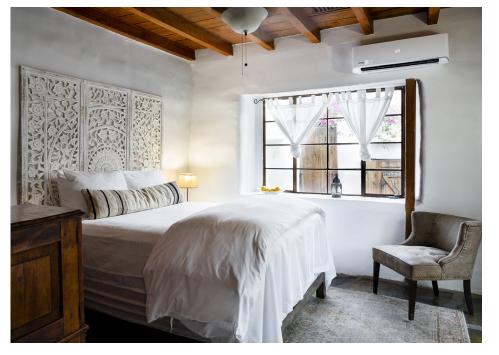

# Byzantium Room

### Mediterranean Villas

QUEEN BED | TUB | PRIVATE PATIO

This airy room features a bougainvillea-covered patio entrance, high wood beam ceilings, a queen bed, semi-private patio sitting area and a full stone bath.