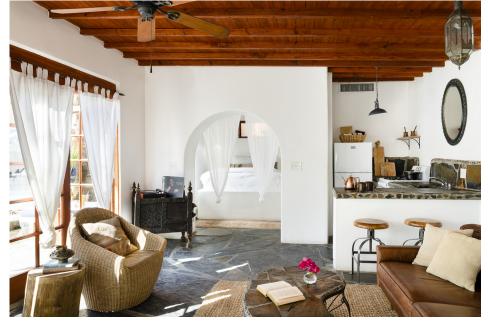

### Mediterranean Villas

QUEEN BED | TUB | FULL KITCHEN | PRIVATE PATIO

A beautiful, hand-carved queen bed anchors this studio, which also features a stone bath and full kitchen. It offers two private patios with striking views of the San Jacinto Mountains and is shaded by vibrant bougainvillea.

### Mediterranean Villas

KING BED | SHOWER | KITCHENETTE | PATIO

This sunny whitewashed studio opens to the pool courtyard. It features a king bed, stone shower, and a kitchenette. It has high, wood beam ceilings and large windows with pool views.

### Mediterranean Villas

QUEEN BED | TUB | KITCHENETTE | PRIVATE PATIO

A sunny, spacious suite with high wood beam ceilings. The suite has a queen-size, built-in platform bed, a sunken stone bathtub and shower, open kitchenette, and sitting area. French doors open to a private patio.

### Mediterranean Villas

KING BED | TUB | FULL KITCHEN | PATIO

This one-bedroom suite opens to the Mediterranean courtyard pool through French doors on two sides. It has a king-size bed, Japanese-style stone soaking tub, open shower, and a full kitchen.

#### Mediterranean Villas

QUEEN BED | SHOWER | FULL KITCHEN | PATIO

This one-bedroom suite has incredible mountain and pool views, a wood beam ceiling, queen bed, stone shower, and full kitchen. The stone-floored living room is surrounded by French doors that open to the pool and magical fire pits.

### Mediterranean Villas

QUEEN BED | TUB | FULL KITCHEN | 2 PATIOS

This sunny, spacious suite has French doors that open to a patio, a four-poster queen bed, stone bath, sitting area, kitchen, semi-private garden patio, and a sun patio overlooking the Mediterranean pool.

#### Mediterranean Villas

QUEEN BED | TUB | FULL KITCHEN | 3 PATIOS

This large, one-bedroom suite has three beautiful patios: a semi-private patio, a sun patio, and a very comfortable shaded patio overlooking the Mediterranean pool. The suite has high, wood beam ceilings, a queen-size antique iron sleigh bed, a stone shower, and a full kitchen.