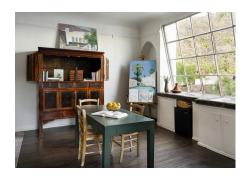

### Mediterranean Villas

QUEEN BED | TUB | FULL KITCHEN | PRIVATE PATIO | FIREPLACE

This beautiful suite is the center of J. Carrol Naish's 1930s villa. It is incredibly romantic, with high wood beam ceilings, wood-burning fireplace, dining room and full kitchen, stone bathtub, a private, open-air shower, and a hand-carved queen-size four-poster bed.