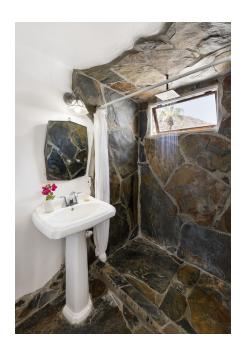

It offers two private patios with striking views of the San Jacinto Mountains and is shaded by vibrant bougainvillea.













# Sparta Studio

### Mediterranean Villas

KING BED | SHOWER | KITCHENETTE | PATIO

This sunny whitewashed studio opens to the pool courtyard. It features a king bed, stone shower, and a kitchenette. It has high, wood beam ceilings and large windows with pool views.















### Casablanca Studio

#### Moroccan Villas

KING BED | SHOWER | FULL KITCHEN | PRIVATE PATIO

This sunlit, whitewashed, upper-level studio offers a semi-private balcony with views of Tahquitz Canyon and the San Jacinto Mountains. It features a king bed, full kitchen, and stone shower. The windows overlook our tranquil courtyard, which you can reach via a sweeping grand staircase.











# Tangier Studio

#### Moroccan Villas

QUEEN BED | TUB | FULL KITCHEN | PRIVATE PATIO

Adjacent to the pool and fountain, this comfortable studio features a queen bed built into an arched Moroccan alcove, a full kitchen, and French doors that open into a semi-private patio shaded by fruit trees.















# Suites

ACROPOLIS SUITE
AEGEAN BUNGALOW
IONEAN BUNGALOW
MYKONOS SUITE
PAXOS SUITE

ARTIST STUDIO
BEDOUIN SUITE
KASBAH SUITE
MARRAKECH SUITE
NOMAD SUITE
SAHARA SUITE





KORAKIA.COM/VILLAS

# Acropolis Suite

### Mediterranean Villas

QUEEN BED | TUB | KITCHENETTE | PRIVATE PATIO

A sunny, spacious suite with high wood beam ceilings. The suite has a queen-size, built-in platform bed, a sunken stone bathtub and shower, open kitchenette, and sitting area. French doors open t