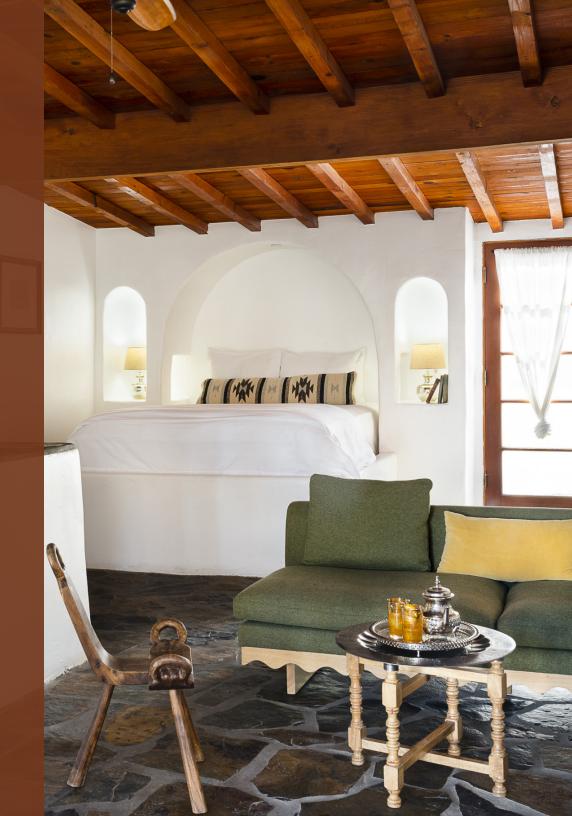

# Byzantium Room

### Mediterranean Villas

QUEEN BED | TUB | PRIVATE PATIO

This airy room features a bougainvillea-covered patio entrance, high wood beam ceilings, a queen bed, semi-private patio sitting area and a full stone bath.