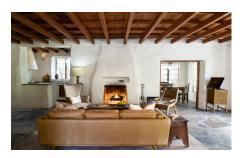

### Mediterranean Villas

QUEEN BED | TUB | FULL KITCHEN | PRIVATE PATIO | FIREPLACE

This beautiful suite is the center of J. Carrol Naish's 1930s villa. It is incredibly romantic, with high wood beam ceilings, wood-burning fireplace, dining room and full kitchen, stone bathtub, a private, open-air shower, and a hand-carved queen-size four-poster bed.