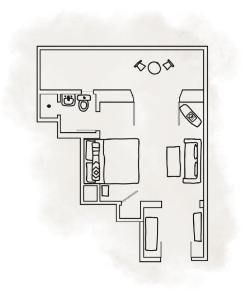

# Syros Room

### Mediterranean Villas

QUEEN BED | TUB | PATIO

A bright and airy studio with high wood beam ceilings, a queen bed, and a beautiful slate bathtub and shower. French doors lead to a picturesque open patio.