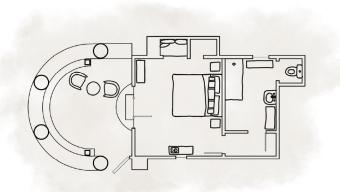

# Syros Room

### Mediterranean Villas

QUEEN BED | TUB | PATIO

A bright and airy studio with high wood beam ceilings, a queen bed, and a beautiful slate bathtub and shower. French doors lead to a picturesque open patio.