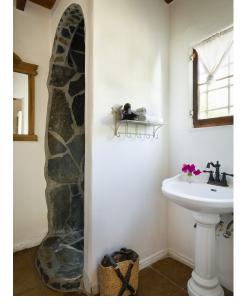

# Kalymnos Room

### Mediterranean Villas

QUEEN BED | SHOWER | PRIVATE PATIO

This beautiful, secluded studio features a queen bed and stone rain shower. Lounge in the private, gated, bougainvillea-adorned patio.