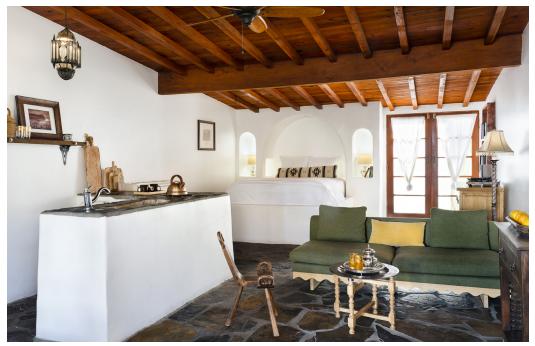

#### Mediterranean Villas

QUEEN BED | SHOWER | FULL KITCHEN | PATIO

This one-bedroom suite has incredible mountain and pool views, a wood beam ceiling, queen bed, stone shower, and full kitchen. The stone-floored living room is surrounded by French doors that open to the pool and magical fire pits.