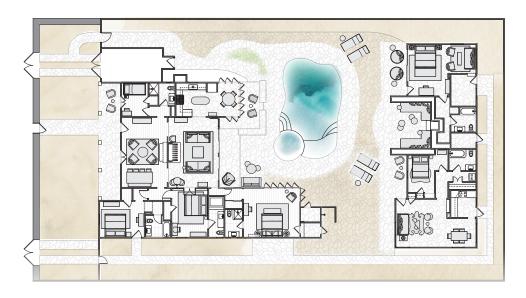

# Rooms

BYZANTIUM ROOM
DELPHI ROOM
KALYMNOS ROOM
LIMNOS ROOM
SANTORINI ROOM
SYROS ROOM
THESSALY ROOM

ADOBE ROOM
ATLAS ROOM
BEDOUIN ROOM
SAHARA ROOM

# Studios

APOLLONIA STUDIO SPARTA STUDIO

CASABLANCA STUDIO TANGIER STUDIO

# Suites

ACROPOLIS SUITE
AEGEAN BUNGALOW
IONEAN BUNGALOW
MYKONOS SUITE
PAXOS SUITE

ARTIST STUDIO
BEDOUIN SUITE
KASBAH SUITE
MARRAKECH SUITE
NOMAD SUITE
SAHARA SUITE

KORAKIA.COM/VILLAS