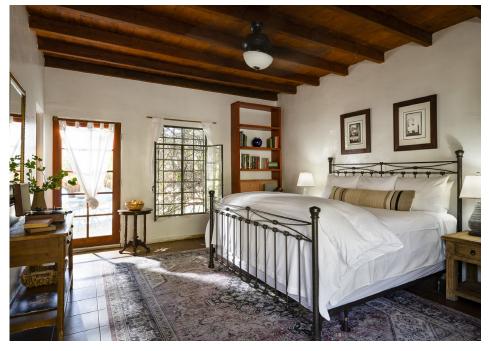

### Mediterranean Villas

QUEEN BED | TUB | PRIVATE PATIO

This airy room features a bougainvillea-covered patio entrance, high wood beam ceilings, a queen bed, semi-private patio sitting area and a full stone bath.

### Mediterranean Villas

QUEEN BED | TUB | PRIVATE PATIO

This cozy room has a high wood beam ceiling, queen bed, and full bath. French doors open to a private patio with stunning views of the San Jacinto Mountains.

### Mediterranean Villas

QUEEN BED | TUB | PRIVATE PATIO

This cozy room has a Queen bed, and a sunken stone bath and open shower. French doors open to a private patio with stunning views of the San Jacinto Mountains beyond.

### Mediterranean Villas

QUEEN BED | TUB | PATIO

A bright and airy studio with high wood beam ceilings, a queen bed, and a beautiful slate bathtub and shower. French doors lead to a picturesque open patio.