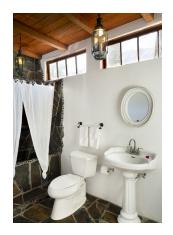

### Mediterranean Villas

QUEEN BED | TUB | PRIVATE PATIO

This airy room features a bougainvillea-covered patio entrance, high wood beam ceilings, a queen bed, semi-private patio sitting area and a full stone bath.

### Mediterranean Villas

QUEEN BED | TUB | PRIVATE PATIO

This cozy room has a high wood beam ceiling, queen bed, and full bath. French doors open to a private patio with stunning views of the San Jacinto Mountains.

### Mediterranean Villas

QUEEN BED | SHOWER | PRIVATE PATIO

This beautiful, secluded studio features a queen bed and stone rain shower. Lounge in the private, gated, bougainvillea-adorned patio.

### Mediterranean Villas

QUEEN BED | SHOWER | PATIO

A very private entrance leads to this cozy, adobe-style room with high wood ceilings, queen bed, and stone shower.

### Mediterranean Villas

QUEEN BED | TUB | PRIVATE PATIO

This cozy room has a Queen bed, and a sunken stone bath and open shower. French doors open to a private patio with stunning views of the San Jacinto Mountains beyond.

### Mediterranean Villas

QUEEN BED | TUB | PATIO

A bright and airy studio with high wood beam ceilings, a queen bed, and a beautiful slate bathtub and shower. French doors lead to a picturesque open patio.