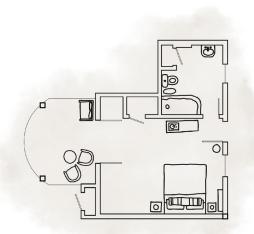

# Syros Room

### Mediterranean Villas

QUEEN BED | TUB | PATIO

A bright and airy studio with high wood beam ceilings, a queen bed, and a beautiful slate bathtub and shower. French doors lead to a picturesque open patio.