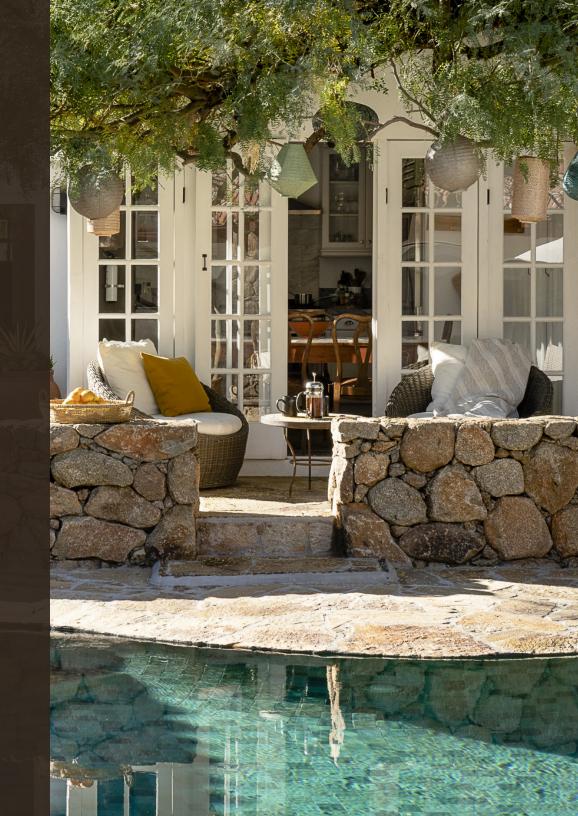

### Auric House

6 BEDROOMS | SLEEPS 12 | 6 BATHS | FULL KITCHEN PRIVATE POOL/PATIOS | FIREPLACE

Located a short walk from Korakia in the exclusive Historic Tennis Club neighborhood, Auric House has six bedrooms and six baths. Hand-cut and hand-laid stone floors thread throughout the property, inside and outside, creating this historic property's visual and textural base. Moonlit evenings swimming in the Moroccan tile pool, looking up at the San Jacinto Mountains and the stars, will transport you to the early days of Palm Springs. Where Korakia Pensione is adults-only, Auric House is family-friendly and the perfect place to host a multigenerational getaway. Your experience in the Auric House includes all the signature Korakia amenities such as morning coffee delivery, daily breakfast, outdoor movie night and more.