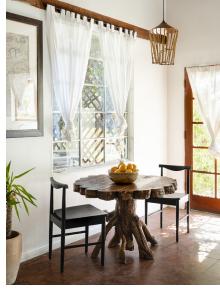

# Sparta Studio

### Mediterranean Villas

KING BED | SHOWER | KITCHENETTE | PATIO

This sunny whitewashed studio opens to the pool courtyard. It features a king bed, stone shower, and a kitchenette. It has high, wood beam ceilings and large windows with pool views.