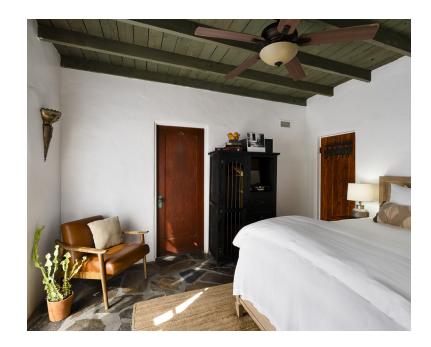

# Byzantium Room

### Mediterranean Villas

QUEEN BED | TUB | PRIVATE PATIO

This airy room features a bougainvillea-covered patio entrance, high wood beam ceilings, a queen bed, semi-private patio sitting area and a full stone bath.