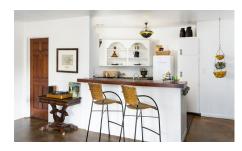

dio

#### Moroccan Villas

QUEEN BED | SHOWER | KITCHENETTE | PATIO

This lovely upper-level suite has high ceilings and a large, north-facing window overlooking the San Jacinto Mountains. Once the actual painter's studio, it features a four-poster queen bed, large sitting and dining area and kitchenette. Its balcony looks over a private courtyard.

















### Bedouin Suite

#### Moroccan Villas

QUEEN BED | TUB | FULL KITCHEN PRIVATE PATIO | FIREPLACE

This large suite in the courtyard adobe villa has a queen-size built-in platform bed and a large indoor/outdoor stone tub with a rain shower. The suite features a full kitchen with breakfast bar and a spacious sitting area with a wood-burning fireplace. The private patio offers dramatic views of the San Jacinto Mountains.

















# Kasbah Suite

#### Moroccan Villas

QUEEN BED | TUB | FULL KITCHEN | PATIO

This spacious suite opens to a view of the pool and the San Jacinto Mountains beyond. The suite features a queen bed, full kitchen, and a dining room with French doors that open to a cozy private patio.















## Marrakech Suite

#### Moroccan Villas

KING BED | TUB | FULL KITCHEN | PRIVATE PATIO

This is a large, sunny, upper-level suite with extraordinary views of the mountains, pool, and courtyard. The suite has exceptional architectural features, a king bed, tiled bathroom, and full kitchen. It also has a large living room and a private stairwell.

















### Nomad Suite

#### Moroccan Villas

QUEEN BED | TUB | FULL KITCHEN | PRIVATE PATIO | FIREPLACE

This large, bright, and airy sui