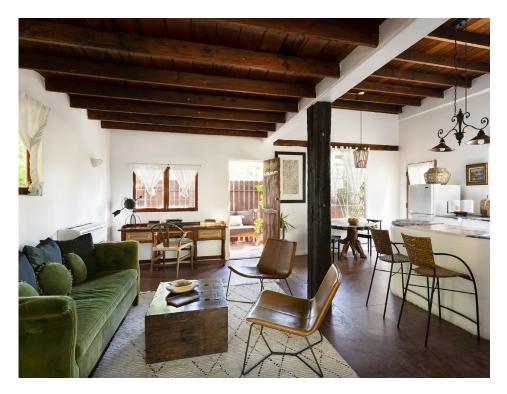

### Mediterranean Villas

QUEEN BED | TUB | FULL KITCHEN | PRIVATE PATIO | FIREPLACE

This beautiful suite is the center of J. Carrol Naish's 1930s villa. It is incredibly romantic, with high wood beam ceilings, wood-burning fireplace, dining room and full kitchen, stone bathtub, a private, open-air shower, and a hand-carved queen-size four-poster bed.