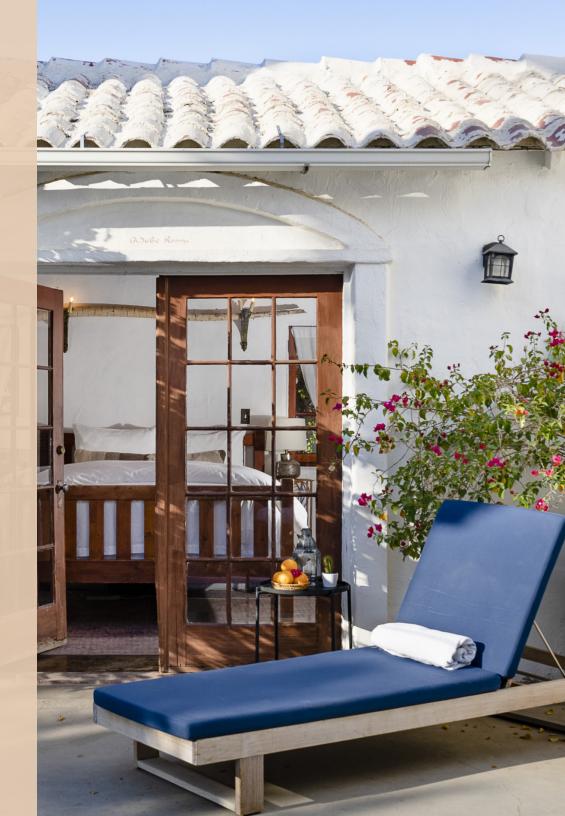

## Adobe Room

#### Moroccan Villas

QUEEN BED | TUB | PATIO

This sunny room is located adjacent to the pool and fountain. It has a queen-size, platform bed and soaring wood beam ceilings. Open the French doors to hear the fountains right from bed; they open onto a patio.