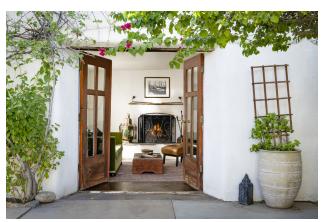

st Studio

#### Moroccan Villas

QUEEN BED | SHOWER | KITCHENETTE | PATIO

This lovely upper-level suite has high ceilings and a large, north-facing window overlooking the San Jacinto Mountains. Once the actual painter's studio, it features a four-poster queen bed, large sitting and dining area and kitchenette. Its balcony looks over a private courtyard.

















### Bedouin Suite

#### Moroccan Villas

QUEEN BED | TUB | FULL KITCHEN PRIVATE PATIO | FIREPLACE

This large suite in the courtyard adobe villa has a queen-size built-in platform bed and a large indoor/outdoor stone tub with a rain shower. The suite features a full kitchen with breakfast bar and a spacious sitting area with a wood-burning fireplace. The private patio offers dramatic views of the San Jacinto Mountains.

















# Kasbah Suite

#### Moroccan Villas

QUEEN BED | TUB | FULL KITCHEN | PATIO

This spacious suite opens to a view of the pool and the San Jacinto Mountains beyond. The suite features a queen bed, full kitchen, and a dining room with French doors that open to a cozy private patio.















## Marrakech Suite

#### Moroccan Villas

KING BED | TUB | FULL KITCHEN | PRIVATE PATIO

This is a large, sunny, upper-level suite with extraordinary views of the mountains, pool, and courtyard. The suite has exceptional architectural features, a king bed, tiled bathroom, and full kitchen. It also has a large living room and a private stairwell.

















### Nomad Suite

#### Moroccan Villas

QUEEN BED | TUB | FULL KITCHEN | PRIVATE PATIO | FIREPLACE

This large, bright, and ai