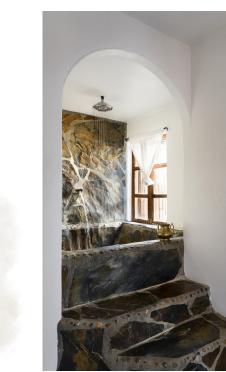

#### Moroccan Villas

KING BED | SHOWER | FULL KITCHEN | PRIVATE PATIO

This sunlit, whitewashed, upper-level studio offers a semi-private balcony with views of Tahquitz Canyon and the San Jacinto Mountains. It features a king bed, full kitchen, and stone shower. The windows overlook our tranquil courtyard, which you can reach via a sweeping grand staircase.