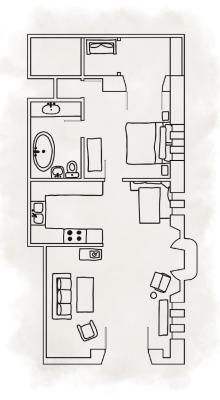

#### Mediterranean Villas

QUEEN BED | SHOWER | FULL KITCHEN | PATIO

This one-bedroom suite has incredible mountain and pool views, a wood beam ceiling, queen bed, stone shower, and full kitchen. The stone-floored living room is surrounded by French doors that open to the pool and magical fire pits.