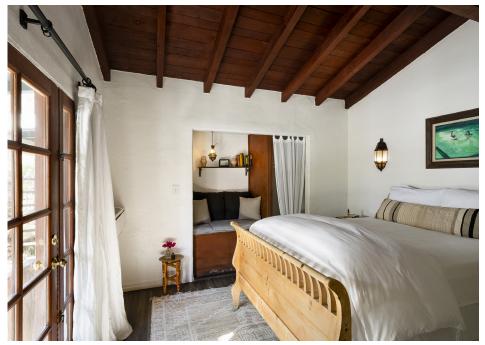

# Syros Room

### Mediterranean Villas

QUEEN BED | TUB | PATIO

A bright and airy studio with high wood beam ceilings, a queen bed, and a beautiful slate bathtub and shower. French doors lead to a picturesque open patio.