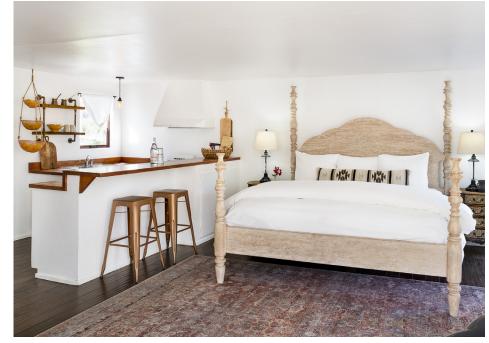

# Aegean Bungalow

### Mediterranean Villas

KING BED | TUB | FULL KITCHEN | PATIO

This one-bedroom suite opens to the Mediterranean courtyard pool through French doors on two sides. It has a king-size bed, Japanese-style stone soaking tub, open shower, and a full kitchen.