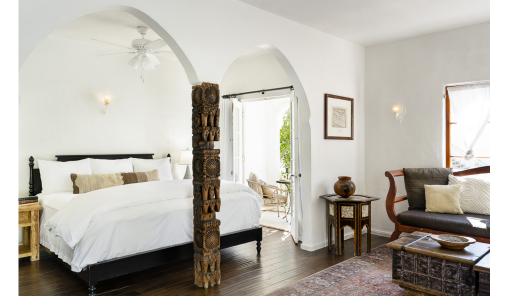

### Naish House

### Mediterranean Villas

QUEEN BED | TUB | FULL KITCHEN | PRIVATE PATIO | FIREPLACE

This beautiful suite is the center of J. Carrol Naish's 1930s villa. It is incredibly romantic, with high wood beam ceilings, wood-burning fireplace, dining room and full kitchen, stone bathtub, a private, open-air shower, and a hand-carved queen-size four-poster bed.