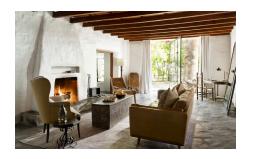

### Mediterranean Villas

QUEEN BED | TUB | FULL KITCHEN | PRIVATE PATIO | FIREPLACE

This beautiful suite is the center of J. Carrol Naish's 1930s villa. It is incredibly romantic, with high wood beam ceilings, wood-burning fireplace, dining room and full kitchen, stone bathtub, a private, open-air shower, and a hand-carved queen-size four-poster bed.