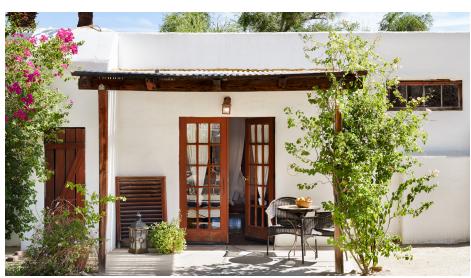

#### Moroccan Villas

QUEEN BED | TUB | PATIO

This sunny room is located adjacent to the pool and fountain. It has a queen-size, platform bed and soaring wood beam ceilings. Open the French doors to hear the fountains right from bed; they open onto a patio.

# Moroccan Villas QUEEN BED | TUB

This serene, whitewashed room next to the Moroccan pool features a queen bed and a stone bathtub. Fall asleep to the peaceful sound of the bubbling Moroccan fountain.

### Moroccan Villas

QUEEN BED | SHOWER | PRIVATE PATIO

This spacious adobe room in the courtyard adobe villa has an arched entryway, queen-size built-in bed, stone shower, sitting area, and private patio.

### Moroccan Villas

KING BED | SHOWER | PATIO

This sunlit adobe room opens to a large patio/ courtyard with a sweeping view of the San Jacinto Mountains. It features a Queen bed and full bathroom.