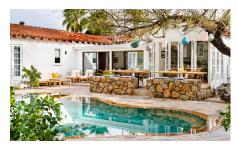

12 | 6 BATHS | FULL KITCHEN PRIVATE POOL/PATIOS | FIREPLACE

Located a short walk from Korakia in the exclusive Historic Tennis Club neighborhood, Auric House has six bedrooms and six baths. Hand-cut and hand-laid stone floors thread throughout the property, inside and outside, creating this historic property's visual and textural base. Moonlit evenings swimming in the Moroccan tile pool, looking up at the San Jacinto Mountains and the stars, will transport you to the early days of Palm Springs. Where Korakia Pensione is adults-only, Auric House is family-friendly and the perfect place to host a multigenerational getaway. Your experience in the Auric House includes all the signature Korakia amenities such as morning coffee delivery, daily breakfast, outdoor movie night and more.