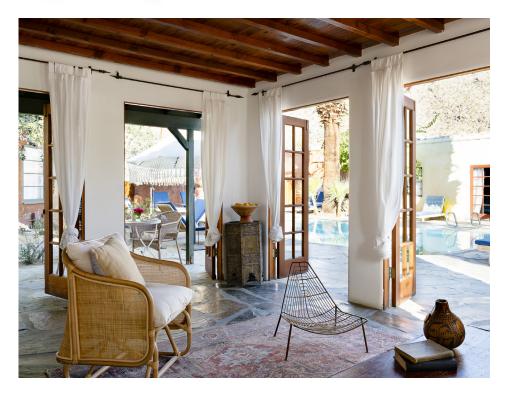

#### Mediterranean Villas

QUEEN BED | SHOWER | FULL KITCHEN | PATIO

This one-bedroom suite has incredible mountain and pool views, a wood beam ceiling, queen bed, stone shower, and full kitchen. The stone-floored living room is surrounded by French doors that open to the pool and magical fire pits.