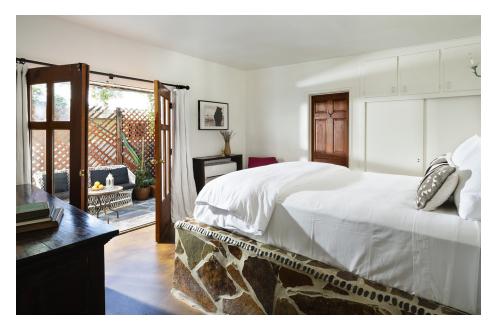

### Orchard House

### Mediterranean Villas

KING BED | TUB | FULL KITCHEN
PRIVATE COURTYARD/ORCHARD | 2 FIREPLACES

This original 1918 Palm Springs adobe features a full kitchen, private dining room, living room, king bed and both outdoor and indoor fireplaces. The home, with its large wraparound courtyard, sits in a private citrus grove. It has a stone waterfall and cozy outdoor seating.