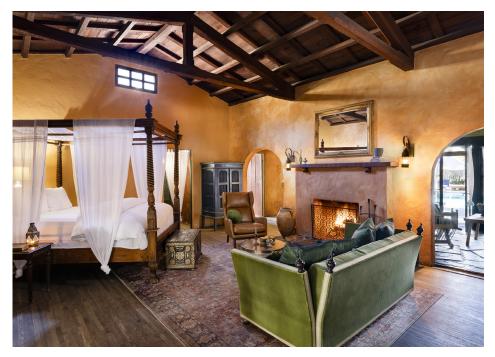

### Mediterranean Villas

QUEEN BED | TUB | FULL KITCHEN | PRIVATE PATIO | FIREPLACE

This beautiful suite is the center of J. Carrol Naish's 1930s villa. It is incredibly romantic, with high wood beam ceilings, wood-burning fireplace, dining room and full kitchen, stone bathtub, a private, open-air shower, and a hand-carved queen-size four-poster bed.