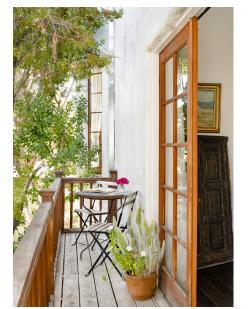

### Mediterranean Villas

QUEEN BED | TUB | FULL KITCHEN | PRIVATE PATIO

A beautiful, hand-carved queen bed anchors this studio, which also features a stone bath and full kitchen. It offers two private patios with striking views of the San Jacinto Mountains and is shaded by vibrant bougainvillea.