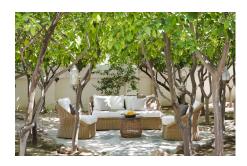

#### Moroccan Villas

QUEEN BED | TUB | FULL KITCHEN | PRIVATE PATIO

Adjacent to the pool and fountain, this comfortable studio features a queen bed built into an arched Moroccan alcove, a full kitchen, and French doors that open into a semi-private patio shaded by fruit trees.