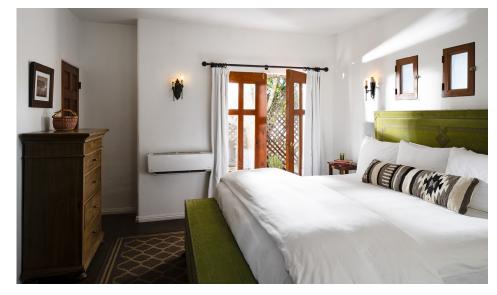

# Byzantium Room

### Mediterranean Villas

QUEEN BED | TUB | PRIVATE PATIO

This airy room features a bougainvillea-covered patio entrance, high wood beam ceilings, a queen bed, semi-private patio sitting area and a full stone bath.