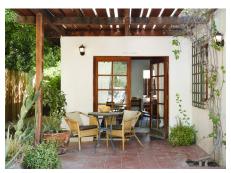

# Thessaly Room

Mediterranean Villas
KING BED | TUB | PATIO

This is a very private room with a king bed, full bath, semi-private garden patio, and a sun patio overlooking the pool