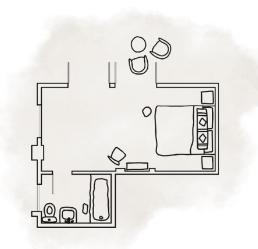

# Syros Room

### Mediterranean Villas

QUEEN BED | TUB | PATIO

A bright and airy studio with high wood beam ceilings, a queen bed, and a beautiful slate bathtub and shower. French doors lead to a picturesque open patio.