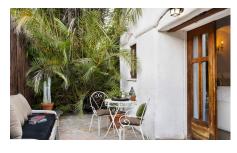

tudio

#### Moroccan Villas

QUEEN BED | SHOWER | KITCHENETTE | PATIO

This lovely upper-level suite has high ceilings and a large, north-facing window overlooking the San Jacinto Mountains. Once the actual painter's studio, it features a four-poster queen bed, large sitting and dining area and kitchenette. Its balcony looks over a private courtyard.

















### Bedouin Suite

#### Moroccan Villas

QUEEN BED | TUB | FULL KITCHEN PRIVATE PATIO | FIREPLACE

This large suite in the courtyard adobe villa has a queen-size built-in platform bed and a large indoor/outdoor stone tub with a rain shower. The suite features a full kitchen with breakfast bar and a spacious sitting area with a wood-burning fireplace. The private patio offers dramatic views of the San Jacinto Mountains.

















# Kasbah Suite

#### Moroccan Villas

QUEEN BED | TUB | FULL KITCHEN | PATIO

This spacious suite opens to a view of the pool and the San Jacinto Mountains beyond. The suite features a queen bed, full kitchen, and a dining room with French doors that open to a cozy private patio.















## Marrakech Suite

#### Moroccan Villas

KING BED | TUB | FULL KITCHEN | PRIVATE PATIO

This is a large, sunny, upper-level suite with extraordinary views of the mountains, pool, and courtyard. The suite has exceptional architectural features, a king bed, tiled bathroom, and full kitchen. It also has a large living room and a private stairwell.

















### Nomad Suite

#### Moroccan Villas

QUEEN BED | TUB | FULL KITCHEN | PRIVATE PATIO | FIREPLACE

This large, bright, and airy s