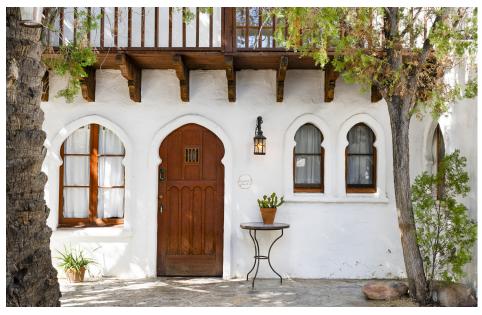

### Moroccan Villa

# Moroccan Villas QUEEN BED | TUB

This serene, whitewashed room next to the Moroccan pool features a queen bed and a stone bathtub. Fall asleep to the peaceful sound of the bubbling Moroccan fountain.