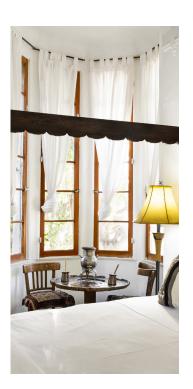

# Syros Room

### Mediterranean Villas

QUEEN BED | TUB | PATIO

A bright and airy studio with high wood beam ceilings, a queen bed, and a beautiful slate bathtub and shower. French doors lead to a picturesque open patio.