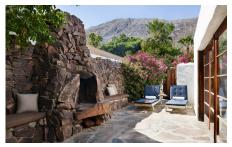

### Mediterranean Villas

KING BED | TUB | FULL KITCHEN
PRIVATE COURTYARD/ORCHARD | 2 FIREPLACES

This original 1918 Palm Springs adobe features a full kitchen, private dining room, living room, king bed and both outdoor and indoor fireplaces. The home, with its large wraparound courtyard, sits in a private citrus grove. It has a stone waterfall and cozy outdoor seating.