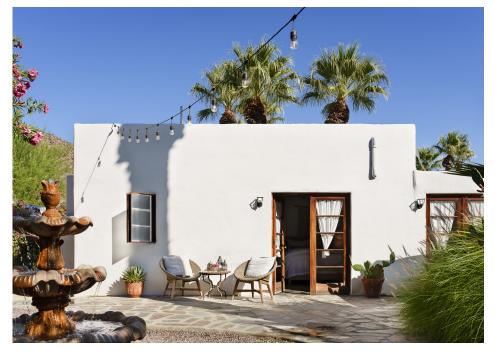

# Syros Room

### Mediterranean Villas

QUEEN BED | TUB | PATIO

A bright and airy studio with high wood beam ceilings, a queen bed, and a beautiful slate bathtub and shower. French doors lead to a picturesque open patio.