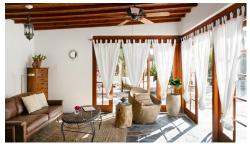

### Mediterranean Villas

QUEEN BED | TUB | FULL KITCHEN | PRIVATE PATIO

A beautiful, hand-carved queen bed anchors this studio, which also features a stone bath and full kitchen. It offers two private patios with striking views of the San Jacinto Mountains and is shaded by vibrant bougainvillea.

### Mediterranean Villas

KING BED | SHOWER | KITCHENETTE | PATIO

This sunny whitewashed studio opens to the pool courtyard. It features a king bed, stone shower, and a kitchenette. It has high, wood beam ceilings and large windows with pool views.

### Mediterranean Villas

QUEEN BED | TUB | KITCHENETTE | PRIVATE PATIO

A sunny, spacious suite with high wood beam ceilings. The suite has a queen-size, built-in platform bed, a sunken stone bathtub and shower, open kitchenette, and sitting area. French doors open to a private patio.

### Mediterranean Villas

KING BED | TUB | FULL KITCHEN | PATIO

This one-bedroom suite opens to the Mediterranean courtyard pool through French doors on two sides. It has a king-size bed, Japanese-style stone soaking tub, open shower, and a full kitchen.

#### Mediterranean Villas

QUEEN BED | SHOWER | FULL KITCHEN | PATIO

This one-bedroom suite has incredible mountain and pool views, a wood beam ceiling, queen bed, stone shower, and full kitchen. The stone-floored living room is surrounded by French doors that open to the pool and magical fire pits.

### Mediterranean Villas

QUEEN BED | TUB | FULL KITCHEN | 2 PATIOS

This sunny, spacious suite has French doors that open to a patio, a four-poster queen bed, stone bath, sitting area, kitchen, semi-private garden patio, and a sun patio overlooking the Mediterranean pool.

#### Mediterranean Villas

QUEEN BED | TUB | FULL KITCHEN | 3 PATIOS

This large, one-bedroom suite has three beautiful patios: a semi-private patio, a sun patio, and a very comfortable shaded patio overlooking the Mediterranean pool. The suite has high, wood beam ceilings, a queen-size antique iron sleigh bed, a stone shower, and a full kitchen.