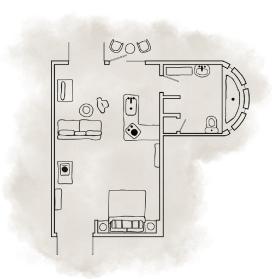

# Byzantium Room

### Mediterranean Villas

QUEEN BED | TUB | PRIVATE PATIO

This airy room features a bougainvillea-covered patio entrance, high wood beam ceilings, a queen bed, semi-private patio sitting area and a full stone bath.