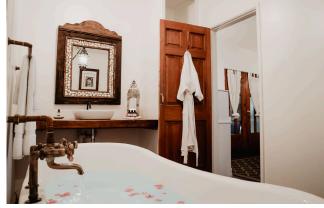

### Mediterranean Villas

QUEEN BED | TUB | FULL KITCHEN | PRIVATE PATIO | FIREPLACE

This beautiful suite is the center of J. Carrol Naish's 1930s villa. It is incredibly romantic, with high wood beam ceilings, wood-burning fireplace, dining room and full kitchen, stone bathtub, a private, open-air shower, and a hand-carved queen-size four-poster bed.