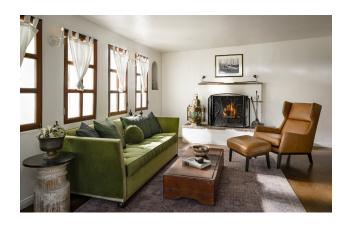

### Orchard House

### Mediterranean Villas

KING BED | TUB | FULL KITCHEN
PRIVATE COURTYARD/ORCHARD | 2 FIREPLACES

This original 1918 Palm Springs adobe features a full kitchen, private dining room, living room, king bed and both outdoor and indoor fireplaces. The home, with its large wraparound courtyard, sits in a private citrus grove. It has a stone waterfall and cozy outdoor seating.