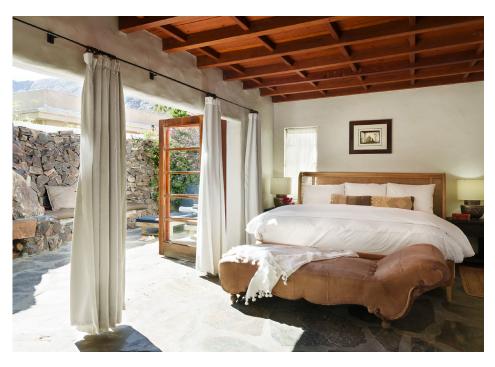

# Thessaly Room

Mediterranean Villas
KING BED | TUB | PATIO

This is a very private room with a king bed, full bath, semi-private garden patio, and a sun patio overlooking the pool