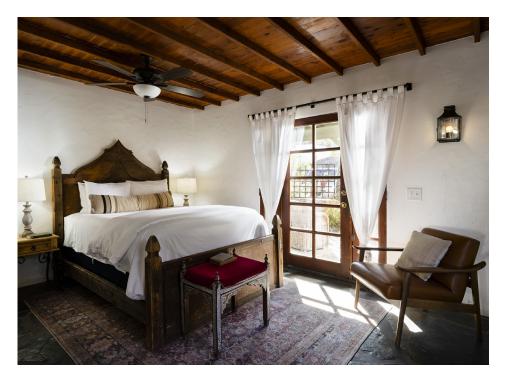

# Delphi Room

### Mediterranean Villas

QUEEN BED | TUB | PRIVATE PATIO

This cozy room has a high wood beam ceiling, queen bed, and full bath. French doors open to a private patio with stunning views of the San Jacinto Mountains.