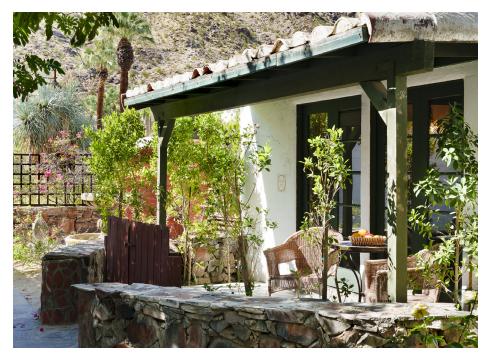

### Moroccan Villa

### Mediterranean Villa



# Rooms

BYZANTIUM ROOM
DELPHI ROOM
KALYMNOS ROOM
LIMNOS ROOM
SANTORINI ROOM
SYROS ROOM
THESSALY ROOM

ADOBE ROOM
ATLAS ROOM
BEDOUIN ROOM
SAHARA ROOM



# Byzantium Room

### Mediterranean Villas

QUEEN BED | TUB | PRIVATE PATIO

This airy room features a bougainvillea-covered patio entrance, high wood beam ceilings, a queen bed, semi-private patio sitting area and a full stone bath.











# Delphi Room

### Mediterranean Villas

QUEEN BED | TUB | PRIVATE PATIO

This cozy room has a high wood beam ceiling, queen bed, and full bath. French doors open to a private patio with stunning views of the San Jacinto Mountains.











# Kalymnos Room

### Mediterranean Villas

QUEEN BED | SHOWER | PRIVATE PATIO

This beautiful, secluded studio features a queen bed and stone rain shower. Lounge in the private, gated, bougainvillea-adorned patio.















## Limnos Room

### Mediterranean Villas

QUEEN BED | SHOWER | PATIO

A very private entrance leads to this cozy, adobe-style room with high wood ceilings, queen bed, and stone shower.











## Santorini Room

### Mediterranean Villas

QUEEN BED | TUB | PRIVATE PATIO

This cozy room has a Queen bed, and a sunken sto