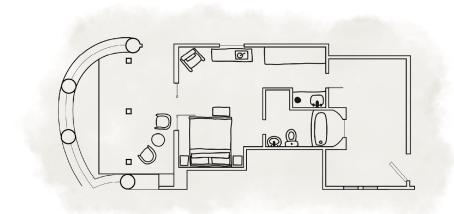

# Byzantium Room

### Mediterranean Villas

QUEEN BED | TUB | PRIVATE PATIO

This airy room features a bougainvillea-covered patio entrance, high wood beam ceilings, a queen bed, semi-private patio sitting area and a full stone bath.