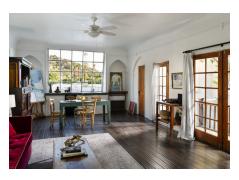

### Mediterranean Villas

QUEEN BED | TUB | FULL KITCHEN | PRIVATE PATIO | FIREPLACE

This beautiful suite is the center of J. Carrol Naish's 1930s villa. It is incredibly romantic, with high wood beam ceilings, wood-burning fireplace, dining room and full kitchen, stone bathtub, a private, open-air shower, and a hand-carved queen-size four-poster bed.