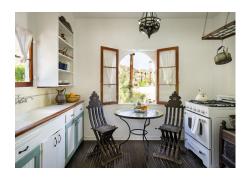

# Thessaly Room

Mediterranean Villas
KING BED | TUB | PATIO

This is a very private room with a king bed, full bath, semi-private garden patio, and a sun patio overlooking the pool