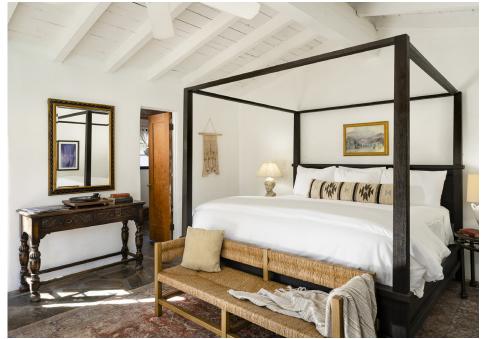

### Mediterranean Villas

QUEEN BED | TUB | FULL KITCHEN | PRIVATE PATIO | FIREPLACE

This beautiful suite is the center of J. Carrol Naish's 1930s villa. It is incredibly romantic, with high wood beam ceilings, wood-burning fireplace, dining room and full kitchen, stone bathtub, a private, open-air shower, and a hand-carved queen-size four-poster bed.