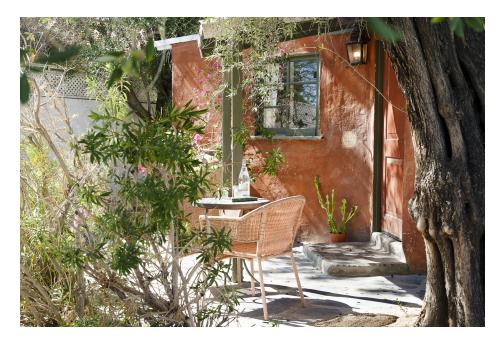

# Syros Room

### Mediterranean Villas

QUEEN BED | TUB | PATIO

A bright and airy studio with high wood beam ceilings, a queen bed, and a beautiful slate bathtub and shower. French doors lead to a picturesque open patio.