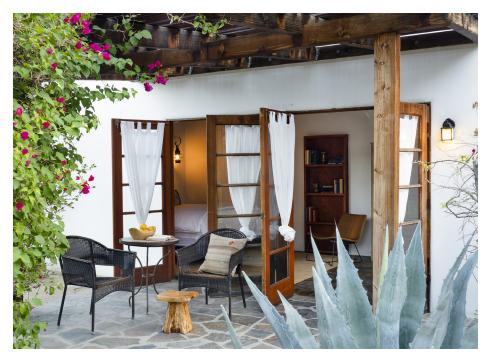

# Syros Room

### Mediterranean Villas

QUEEN BED | TUB | PATIO

A bright and airy studio with high wood beam ceilings, a queen bed, and a beautiful slate bathtub and shower. French doors lead to a picturesque open patio.