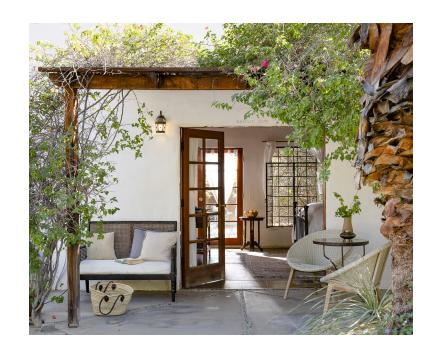

# Syros Room

### Mediterranean Villas

QUEEN BED | TUB | PATIO

A bright and airy studio with high wood beam ceilings, a queen bed, and a beautiful slate bathtub and shower. French doors lead to a picturesque open patio.