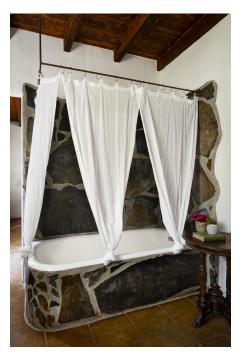

### Mediterranean Villas

QUEEN BED | TUB | PRIVATE PATIO

This airy room features a bougainvillea-covered patio entrance, high wood beam ceilings, a queen bed, semi-private patio sitting area and a full stone bath.

### Mediterranean Villas

QUEEN BED | TUB | PRIVATE PATIO

This cozy room has a high wood beam ceiling, queen bed, and full bath. French doors open to a private patio with stunning views of the San Jacinto Mountains.

### Mediterranean Villas

QUEEN BED | TUB | PRIVATE PATIO

This cozy room has a Queen bed, and a sunken stone bath and open shower. French doors open to a private patio with stunning views of the San Jacinto Mountains beyond.

### Mediterranean Villas

QUEEN BED | TUB | PATIO

A bright and airy studio with high wood beam ceilings, a queen bed, and a beautiful slate bathtub and shower. French doors lead to a picturesque open patio.