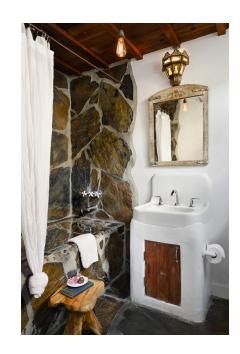

# Syros Room

### Mediterranean Villas

QUEEN BED | TUB | PATIO

A bright and airy studio with high wood beam ceilings, a queen bed, and a beautiful slate bathtub and shower. French doors lead to a picturesque open patio.