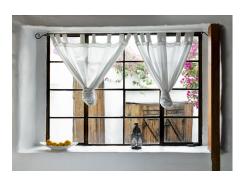

SANTORINI ROOM
SYROS ROOM
THESSALY ROOM

ADOBE ROOM
ATLAS ROOM
BEDOUIN ROOM
SAHARA ROOM



# Byzantium Room

### Mediterranean Villas

QUEEN BED | TUB | PRIVATE PATIO

This airy room features a bougainvillea-covered patio entrance, high wood beam ceilings, a queen bed, semi-private patio sitting area and a full stone bath.











# Delphi Room

### Mediterranean Villas

QUEEN BED | TUB | PRIVATE PATIO

This cozy room has a high wood beam ceiling, queen bed, and full bath. French doors open to a private patio with stunning views of the San Jacinto Mountains.











# Kalymnos Room

### Mediterranean Villas

QUEEN BED | SHOWER | PRIVATE PATIO

This beautiful, secluded studio features a queen bed and stone rain shower. Lounge in the private, gated, bougainvillea-adorned patio.















## Limnos Room

### Mediterranean Villas

QUEEN BED | SHOWER | PATIO

A very private entrance leads to this cozy, adobe-style room with high wood ceilings, queen bed, and stone shower.











## Santorini Room

### Mediterranean Villas

QUEEN BED | TUB | PRIVATE PATIO

This cozy room has a Queen bed, and a sunken stone bath and open shower. French doors open to a private patio with stunning views of the San Jacinto Mountains beyond.











# Syros Room

### Mediterranean Villas

QUEEN BED | TUB | PATIO

A bright and airy studio with high wood beam ceilings, a queen bed, and a beautiful slate bathtub and shower. French doors lead to a picturesque open patio.











# Thessaly Room

Mediterranean Villas
KING BED | TUB | PATIO

This is a very private room with a king bed,