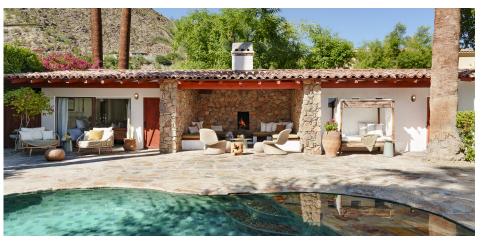

PS 12 | 6 BATHS | FULL KITCHEN PRIVATE POOL/PATIOS | FIREPLACE

Located a short walk from Korakia in the exclusive Historic Tennis Club neighborhood, Auric House has six bedrooms and six baths. Hand-cut and hand-laid stone floors thread throughout the property, inside and outside, creating this historic property's visual and textural base. Moonlit evenings swimming in the Moroccan tile pool, looking up at the San Jacinto Mountains and the stars, will transport you to the early days of Palm Springs. Where Korakia Pensione is adults-only, Auric House is family-friendly and the perfect place to host a multigenerational getaway. Your experience in the Auric House includes all the signature Korakia amenities such as morning coffee delivery, daily breakfast, outdoor movie night and more.