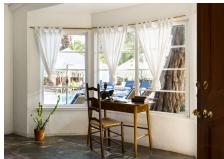

# Sparta Studio

### Mediterranean Villas

KING BED | SHOWER | KITCHENETTE | PATIO

This sunny whitewashed studio opens to the pool courtyard. It features a king bed, stone shower, and a kitchenette. It has high, wood beam ceilings and large windows with pool views.