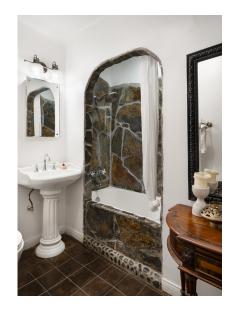

kitchenette. Its balcony looks over a private courtyard.

















### Bedouin Suite

#### Moroccan Villas

QUEEN BED | TUB | FULL KITCHEN PRIVATE PATIO | FIREPLACE

This large suite in the courtyard adobe villa has a queen-size built-in platform bed and a large indoor/outdoor stone tub with a rain shower. The suite features a full kitchen with breakfast bar and a spacious sitting area with a wood-burning fireplace. The private patio offers dramatic views of the San Jacinto Mountains.

















# Kasbah Suite

#### Moroccan Villas

QUEEN BED | TUB | FULL KITCHEN | PATIO

This spacious suite opens to a view of the pool and the San Jacinto Mountains beyond. The suite features a queen bed, full kitchen, and a dining room with French doors that open to a cozy private patio.















## Marrakech Suite

#### Moroccan Villas

KING BED | TUB | FULL KITCHEN | PRIVATE PATIO

This is a large, sunny, upper-level suite with extraordinary views of the mountains, pool, and courtyard. The suite has exceptional architectural features, a king bed, tiled bathroom, and full kitchen. It also has a large living room and a private stairwell.

















### Nomad Suite

#### Moroccan Villas

QUEEN BED | TUB | FULL KITCHEN | PRIVATE PATIO | FIREPLACE

This large, bright, and airy suite is situated in the center of the courtyard adobe villa. The living room overlooks the pool and has views of the San Jacinto Mountains beyond. It offers a private patio, queen bed, stone bath, a full kitchen, and a living room with a wood-burning fireplace.













### Sahara Suite

###