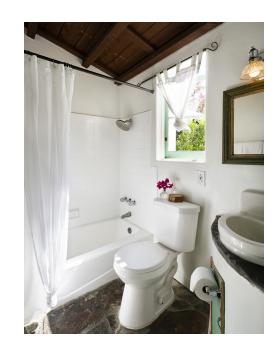

### Mediterranean Villas

QUEEN BED | TUB | PRIVATE PATIO

This airy room features a bougainvillea-covered patio entrance, high wood beam ceilings, a queen bed, semi-private patio sitting area and a full stone bath.

### Mediterranean Villas

QUEEN BED | TUB | PRIVATE PATIO

This cozy room has a high wood beam ceiling, queen bed, and full bath. French doors open to a private patio with stunning views of the San Jacinto Mountains.

### Mediterranean Villas

QUEEN BED | SHOWER | PRIVATE PATIO

This beautiful, secluded studio features a queen bed and stone rain shower. Lounge in the private, gated, bougainvillea-adorned patio.

### Mediterranean Villas

QUEEN BED | SHOWER | PATIO

A very private entrance leads to this cozy, adobe-style room with high wood ceilings, queen bed, and stone shower.

### Mediterranean Villas

QUEEN BED | TUB | PRIVATE PATIO

This cozy room has a Queen bed, and a sunken stone bath and open shower. French doors open to a private patio with stunning views of the San Jacinto Mountains beyond.

### Mediterranean Villas

QUEEN BED | TUB | PATIO

A bright and airy studio with high wood beam ceilings, a queen bed, and a beautiful slate bathtub and shower. French doors lead to a picturesque open patio.