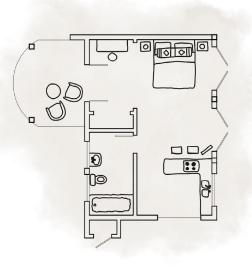

diterranean courtyard pool through French doors on two sides. It has a king-size bed, Japanese-style stone soaking tub, open shower, and a full kitchen.













# Ionean Bungalow

#### Mediterranean Villas

QUEEN BED | SHOWER | FULL KITCHEN | PATIO

This one-bedroom suite has incredible mountain and pool views, a wood beam ceiling, queen bed, stone shower, and full kitchen. The stone-floored living room is surrounded by French doors that open to the pool and magical fire pits.















# Mykonos Suite

### Mediterranean Villas

QUEEN BED | TUB | FULL KITCHEN | 2 PATIOS

This sunny, spacious suite has French doors that open to a patio, a four-poster queen bed, stone bath, sitting area, kitchen, semi-private garden patio, and a sun patio overlooking the Mediterranean pool.















### Paxos Suite

#### Mediterranean Villas

QUEEN BED | TUB | FULL KITCHEN | 3 PATIOS

This large, one-bedroom suite has three beautiful patios: a semi-private patio, a sun patio, and a very comfortable shaded patio overlooking the Mediterranean pool. The suite has high, wood beam ceilings, a queen-size antique iron sleigh bed, a stone shower, and a full kitchen.















### Artist Studio

#### Moroccan Villas

QUEEN BED | SHOWER | KITCHENETTE | PATIO

This lovely upper-level suite has high ceilings and a large, north-facing window overlooking the San Jacinto Mountains. Once the actual painter's studio, it features a four-poster queen bed, large sitting and dining area and kitchenette. Its balcony looks over a private courtyard.

















### Bedouin Suite

#### Moroc